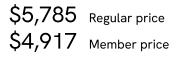

## SOHO HOME



#### Available in 10 linens





# Rava Sectional Sofa, Four Seater, Velvet, Camel, US



A soft, rounded four-seater silhouette with a fluted backrest is fully upholstered in velvet.

Fully wrapped in velvet, the multi-functional Rava sofa is inspired by the social spaces in Soho House Nashville. Available fully formed or as separate modules, it pieces together with discrete crocodile clips to offer various seating arrangements to suit your own space.

### Dimensions

Dimensions: H74 x W284 x D101cm / H29 x W76 x D40" Weight: 126kg / 277.8lbs Number of boxes: 3

#### Details

Arm height: 28.7" Assembly required: Yes Fabric: 100% Cotton pile (85% Cotton, 15% Polyester) Feet: Oak Filling: Foam, feather and fiber Frame: Engineered Hardwood Removable cushions: Yes Removable legs: No Seat depth: 27.6" Seat height: 16.9" Seat width: 86.6"



# SOHO HOME



### Available in 2 sizes