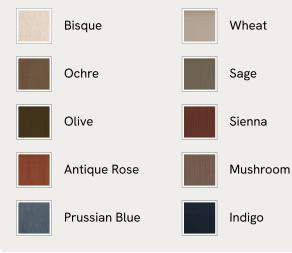

#### Available in 10 linens

#### Details

Arm height: 28.7" Assembly required: Yes Fabric: 100% Cotton pile (85% Cotton, 15% Polyester) Feet: Oak Filling: Foam, feather and fiber Frame: Engineered Hardwood Removable cushions: Yes Removable legs: No Seat depth: 27.6" Seat height: 16.9" Seat width: 86.6"