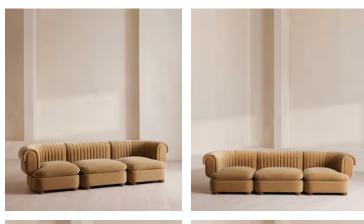

# Rava Sectional Sofa, Four Seater, Velvet, Camel, US

A soft, rounded four-seater silhouette with a fluted backrest is fully upholstered in velvet.

Fully wrapped in velvet, the multi-functional Rava sofa is inspired by the social spaces in Soho House Nashville. Available fully formed or as separate modules, it pieces together with discrete crocodile clips to offer various seating arrangements to suit your own space.

### Dimensions

Dimensions: H74 x W284 x D101cm / H29 x W76 x D40" Weight: 126kg / 277.8lbs Number of boxes: 3