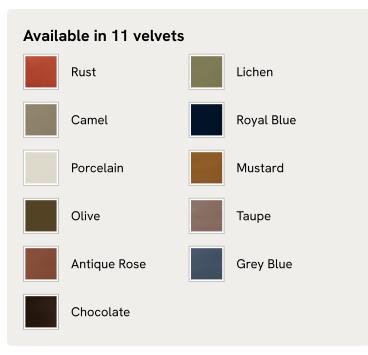

eater, Velvet, Camel, US



A soft, rounded four-seater silhouette with a fluted backrest is fully upholstered in velvet.

Fully wrapped in velvet, the multi-functional Rava sofa is inspired by the social spaces in Soho House Nashville. Available fully formed or as separate modules, it pieces together with discrete crocodile clips to offer various seating arrangements to suit your own space.

### Dimensions

Dimensions: H74 x W284 x D101cm / H29 x W76 x D40" Weight: 126kg / 277.8lbs Number of boxes: 3

#### Details

Arm height: 28.7" Assembly required: Yes Fabric: 100% Cotton pile (85% Cotton, 15% Polyester) Feet: Oak Filling: Foam, feather and fiber Frame: Engineered Hardwood Removable cushions: Yes Removable legs: No Seat depth: 27.6" Seat height: 16.9" Seat width: 86.6"



# SOHO HOME



### Available in 2 sizes

Three Seater Sofa  $\,$  (H74 x W193 x D101cm / H29 x W76 x D40") Four Seater Sofa  $\,$  (H74 x W284 x D101cm / H29 x W76 x D40")