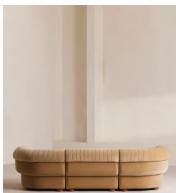

# Rava Sectional Sofa, Four Seater, Velvet, Camel, US

A soft, rounded four-seater silhouette with a fluted backrest is fully upholstered in velvet.

Fully wrapped in velvet, the multi-functional Rava sofa is inspired by the social spaces in Soho House Nashville. Available fully formed or as separate modules, it pieces together with discrete crocodile clips to offer various seating arrangements to suit your own space.