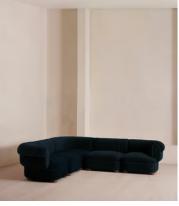

# Rava Sectional Sofa, Corner Sofa, Velvet, Royal Blue, US

\$9,575 Regular price \$8,139 Member price

A soft, rounded silhouette with a fluted backrest is fully upholstered in velvet.

Fully wrapped in velvet, the multi-functional Rava corner sofa is inspired by the social spaces in Soho House Nashville. Available fully formed or as separate modules, it pieces together with discrete crocodile clips to offer various seating arrangements to suit your own space.

#### **Dimensions**

Dimensions: H74 x W284 x D284cm / H29 x W76 x D40"

Weight: 211kg / 465.2lbs

Number of boxes: 5