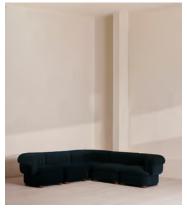

# Rava Sectional Sofa, Corner Sofa, Velvet, Royal Blue, US

\$9,575 Regular price \$8,139 Member price

A soft, rounded silhouette with a fluted backrest is fully upholstered in velvet.

Fully wrapped in velvet, the multi-functional Rava corner sofa is inspired by the social spaces in Soho House Nashville. Available fully formed or as separate modules, it pieces together with discrete crocodile clips to offer various seating arrangements to suit your own space.

#### **Dimensions**

Dimensions: H74 x W284 x D284cm / H29 x W76 x D40"

Weight: 211kg / 465.2lbs

Number of boxes: 5