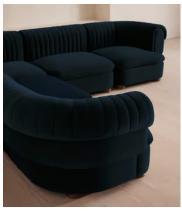

# Rava Sectional Sofa, Corner Sofa, Velvet, Royal Blue, US

\$9,575 Regular price \$8,139 Member price

A soft, rounded silhouette with a fluted backrest is fully upholstered in velvet.

Fully wrapped in velvet, the multi-functional Rava corner sofa is inspired by the social spaces in Soho House Nashville. Available fully formed or as separate modules, it pieces together with discrete crocodile clips to offer various seating arrangements to suit your own space.

#### **Dimensions**

Dimensions: H74 x W284 x D284cm / H29 x W76 x D40"

Weight: 211kg / 465.2lbs

Number of boxes: 5