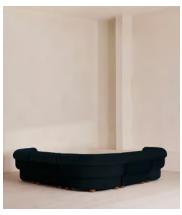

# Rava Sectional Sofa, Corner Sofa, Velvet, Royal Blue, US

\$9,575 Regular price \$8,139 Member price

A soft, rounded silhouette with a fluted backrest is fully upholstered in velvet.

Fully wrapped in velvet, the multi-functional Rava corner sofa is inspired by the social spaces in Soho House Nashville. Available fully formed or as separate modules, it pieces together with discrete crocodile clips to offer various seating arrangements to suit your own space.

#### **Dimensions**

Dimensions: H74 x W284 x D284cm / H29 x W76 x D40"

Weight: 211kg / 465.2lbs

Number of boxes: 5