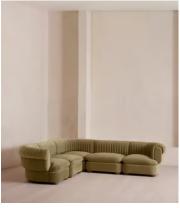

# Rava Sectional Sofa, Corner Sofa, Velvet, Lichen, US

\$9,575 Regular price \$8,139 Member price

A soft, rounded silhouette with a fluted backrest is fully upholstered in velvet.

Fully wrapped in velvet, the multi-functional Rava corner sofa is inspired by the social spaces in Soho House Nashville. Available fully formed or as separate modules, it pieces together with discrete crocodile clips to offer various seating arrangements to suit your own space.

#### **Dimensions**

**Dimensions:** H74 x W284 x D284cm / H29 x W76 x D40"

Weight: 211kg / 465.2lbs

Number of boxes: 5