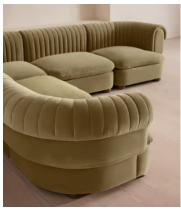

# Rava Sectional Sofa, Corner Sofa, Velvet, Lichen, US

\$9,575 Regular price \$8,139 Member price

A soft, rounded silhouette with a fluted backrest is fully upholstered in velvet.

Fully wrapped in velvet, the multi-functional Rava corner sofa is inspired by the social spaces in Soho House Nashville. Available fully formed or as separate modules, it pieces together with discrete crocodile clips to offer various seating arrangements to suit your own space.

#### **Dimensions**

**Dimensions:** H74 x W284 x D284cm / H29 x W76 x D40"

Weight: 211kg / 465.2lbs

Number of boxes: 5