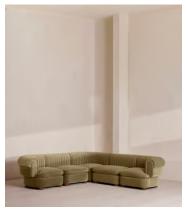

# Rava Sectional Sofa, Corner Sofa, Velvet, Lichen, US

\$9,575 Regular price \$8,139 Member price

A soft, rounded silhouette with a fluted backrest is fully upholstered in velvet.

Fully wrapped in velvet, the multi-functional Rava corner sofa is inspired by the social spaces in Soho House Nashville. Available fully formed or as separate modules, it pieces together with discrete crocodile clips to offer various seating arrangements to suit your own space.

#### **Dimensions**

**Dimensions:** H74 x W284 x D284cm / H29 x W76 x D40"

Weight: 211kg / 465.2lbs

Number of boxes: 5