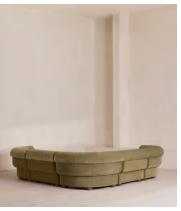

# Rava Sectional Sofa, Corner Sofa, Velvet, Lichen, US

\$9,575 Regular price \$8,139 Member price

A soft, rounded silhouette with a fluted backrest is fully upholstered in velvet.

Fully wrapped in velvet, the multi-functional Rava corner sofa is inspired by the social spaces in Soho House Nashville. Available fully formed or as separate modules, it pieces together with discrete crocodile clips to offer various seating arrangements to suit your own space.

#### **Dimensions**

**Dimensions:** H74 x W284 x D284cm / H29 x W76 x D40"

Weight: 211kg / 465.2lbs

Number of boxes: 5