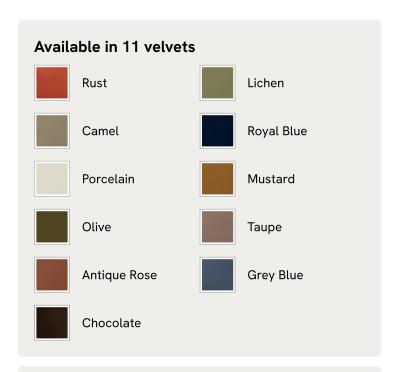

# Rava Sectional Sofa, Four Seater, Velvet, Lichen, US

\$5,785 Regular price \$4,917 Member price

A soft, rounded four-seater silhouette with a fluted backrest is fully upholstered in velvet.

Fully wrapped in velvet, the multi-functional Rava sofa is inspired by the social spaces in Soho House Nashville. Available fully formed or as separate modules, it pieces together with discrete crocodile clips to offer various seating arrangements to suit your own space.