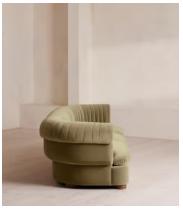

# Rava Sectional Sofa, Four Seater, Velvet, Lichen, US

\$5,785 Regular price \$4,917 Member price

A soft, rounded four-seater silhouette with a fluted backrest is fully upholstered in velvet.

Fully wrapped in velvet, the multi-functional Rava sofa is inspired by the social spaces in Soho House Nashville. Available fully formed or as separate modules, it pieces together with discrete crocodile clips to offer various seating arrangements to suit your own space.