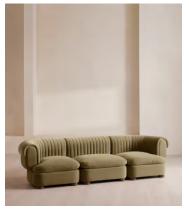

# Rava Sectional Sofa, Four Seater, Velvet, Lichen, US

\$5,785 Regular price \$4,917 Member price

A soft, rounded four-seater silhouette with a fluted backrest is fully upholstered in velvet.

Fully wrapped in velvet, the multi-functional Rava sofa is inspired by the social spaces in Soho House Nashville. Available fully formed or as separate modules, it pieces together with discrete crocodile clips to offer various seating arrangements to suit your own space.