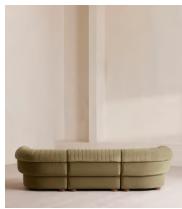

# Rava Sectional Sofa, Four Seater, Velvet, Lichen, US

\$5,785 Regular price \$4,917 Member price

A soft, rounded four-seater silhouette with a fluted backrest is fully upholstered in velvet.

Fully wrapped in velvet, the multi-functional Rava sofa is inspired by the social spaces in Soho House Nashville. Available fully formed or as separate modules, it pieces together with discrete crocodile clips to offer various seating arrangements to suit your own space.

### Available in 2 sizes

Three Seater Sofa  $(H74 \times W193 \times D101cm / H29 \times W76 \times D40")$ 

Four Seater Sofa (H74  $\times$  W284  $\times$  D101cm / H29  $\times$  W76  $\times$  D40")