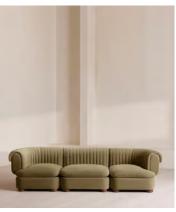

# Rava Sectional Sofa, Four Seater, Velvet, Lichen, US

\$5,785 Regular price \$4,917 Member price

A soft, rounded four-seater silhouette with a fluted backrest is fully upholstered in velvet.

Fully wrapped in velvet, the multi-functional Rava sofa is inspired by the social spaces in Soho House Nashville. Available fully formed or as separate modules, it pieces together with discrete crocodile clips to offer various seating arrangements to suit your own space.

### Available in 2 sizes

Three Seater Sofa  $(H74 \times W193 \times D101cm / H29 \times W76 \times D40")$ 

Four Seater Sofa (H74  $\times$  W284  $\times$  D101cm / H29  $\times$  W76  $\times$  D40")