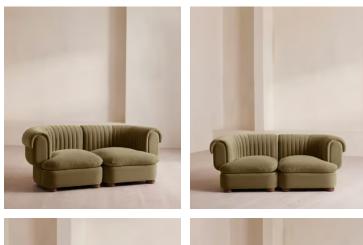

# SOHO HOME

A soft, rounded three-seater silhouette with a fluted backrest is fully upholstered in velvet.

Fully wrapped in velvet, the multi-functional Rava sofa is inspired by the social spaces in Soho House Nashville. Available fully formed or as separate modules, it pieces together with discrete crocodile clips to offer various seating arrangements to suit your own space.

#### Details

Arm height: 28.7" Assembly required: Yes Fabric: 100% Cotton pile (85% Cotton, 15% Polyester) Feet: Oak Filling: Foam, feather and fiber Frame: Engineered Hardwood Removable cushions: Yes Removable legs: No Seat depth: 27.6" Seat height: 16.9" Seat width: 51.2"