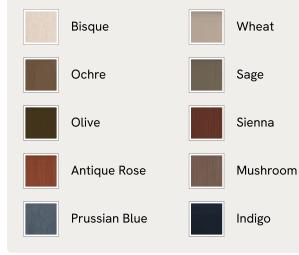

ith a fluted backrest is fully upholstered in velvet.

Fully wrapped in velvet, the multi-functional Rava sofa is inspired by the social spaces in Soho House Nashville. Available fully formed or as separate modules, it pieces together with discrete crocodile clips to offer various seating arrangements to suit your own space.

## Dimensions

Dimensions: H74 x W193 x D101cm / H29 x W76 x D40" Weight: 43kg / 94.8lbs Number of boxes: 2

#### Details

Arm height: 28.7" Assembly required: Yes Fabric: 100% Cotton pile (85% Cotton, 15% Polyester) Feet: Oak Filling: Foam, feather and fiber Frame: Engineered Hardwood Removable cushions: Yes Removable legs: No Seat depth: 27.6" Seat height: 16.9" Seat width: 51.2"

/products/rava-sectional-sofa/72767142 | SKU: 72767142



### Available in 10 linens



# SOHO HOME



### Available in 2 sizes

Three Seater Sofa (H74 x W193 x D101cm / H29 x W76 x D40")

Four Seater Sofa (H74 x W284 x D101cm / H29 x W76 x D40")