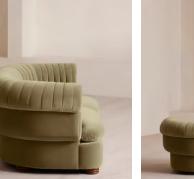

## Rava Modular Sofa, Three Seater, Velvet, Lichen,

A soft, rounded three-seater silhouette with a fluted backrest is fully upholstered in velvet.

Fully wrapped in velvet, the multi-functional Rava sofa is inspired by the social spaces in Soho House Nashville. Available fully formed or as separate modules, it pieces together with discrete crocodile clips to offer various seating arrangements to suit your own space.

## Dimensions

Dimensions: H74 x W193 x D101cm / H29 x W76 x D40" Weight: 43kg / 94.8lbs Number of boxes: 2

## Details

Arm height: 28.7" Assembly required: Yes Fabric: 100% Cotton pile (85% Cotton, 15% Polyester) Feet: Oak Filling: Foam, feather and fiber Frame: Engineered Hardwood Removable cushions: Yes Removable legs: No Seat depth: 27.6" Seat height: 16.9" Seat width: 51.2"