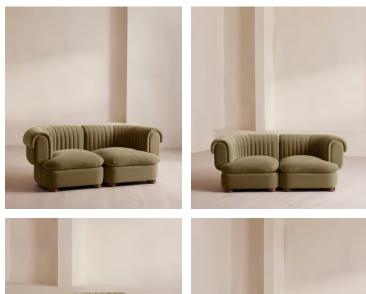

## Rava Modular Sofa, Three Seater, Velvet, Lichen,

A soft, rounded three-seater silhouette with a fluted backrest is fully upholstered in velvet.

Fully wrapped in velvet, the multi-functional Rava sofa is inspired by the social spaces in Soho House Nashville. Available fully formed or as separate modules, it pieces together with discrete crocodile clips to offer various seating arrangements to suit your own space.

## Dimensions

Dimensions: H74 x W193 x D101cm / H29 x W76 x D40" Weight: 43kg / 94.8lbs Number of boxes: 2

## Details

Arm height: 28.7" Assembly required: Yes Fabric: 100% Cotton pile (85% Cotton, 15% Polyester) Feet: Oak Filling: Foam, feather and fiber Frame: Engineered Hardwood Removable cushions: Yes Removable legs: No Seat depth: 27.6" Seat height: 16.9" Seat width: 51.2"