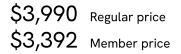

## SOHO HOME





Available in 0 sizes

## Rava Modular Sofa, Three Seater, Velvet, Lichen,



A soft, rounded three-seater silhouette with a fluted backrest is fully upholstered in velvet.

Fully wrapped in velvet, the multi-functional Rava sofa is inspired by the social spaces in Soho House Nashville. Available fully formed or as separate modules, it pieces together with discrete crocodile clips to offer various seating arrangements to suit your own space.

## Dimensions

Dimensions: H74 x W193 x D101cm / H29 x W76 x D40" Weight: 43kg / 94.8lbs Number of boxes: 2

## Details

Arm height: 28.7" Assembly required: Yes Fabric: 100% Cotton pile (85% Cotton, 15% Polyester) Feet: Oak Filling: Foam, feather and fiber Frame: Engineered Hardwood Removable cushions: Yes Removable legs: No Seat depth: 27.6" Seat height: 16.9" Seat width: 51.2"