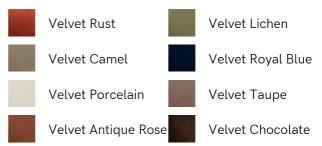

# SOHO HOME











# Hamish Sectional Sofa, Right Arm Module, Velvet, Antique Rose, Us

\$2,495 Regular \$2,121 Membership

#### Available in



## Product details

Channelled velvet upholstery in bespoke shades is mixed with a multi-functional oak inlay shelf made to perch drinks, lamps and other decor on. Filled with curved silhouettes and tactile materials, the interiors of 180 House inspired the design of our Hamish sofa. Made to order in your choice of bespoke colour, its silhouette is defined by channelled velvet upholstery and a wavy backrest, finished with a shelf to perch lamps or drinks on. Choose between three and four-seater or corner configurations to create a layout that's specially built for your space.

### Dimensions

Product dimensions: H74 x W102 x D102cm / H29 x W80 x D40"

Product weight: 40kg / 88.2lbs

#### Details

Care instructions: Professional Upholstery Cleaning only Fabric: 100% Cotton pile (85% Cotto