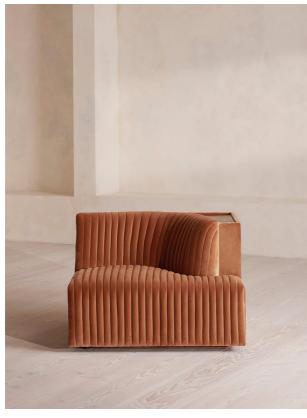

# Hamish Sectional Sofa, Right Arm Module, Velvet, Antique Rose, Us

\$2,495 Regular \$2,121 Membership

## Product details

Channelled velvet upholstery in bespoke shades is mixed with a multi-functional oak inlay shelf made to perch drinks, lamps and other decor on. Filled with curved silhouettes and tactile materials, the interiors of 180 House inspired the design of our Hamish sofa. Made to order in your choice of bespoke colour, its silhouette is defined by channelled velvet upholstery and a wavy backrest, finished with a shelf to perch lamps or drinks on. Choose between three and four-seater or corner configurations to create a layout that's specially built for your space.

### Dimensions

Product dimensions: H74 x W102 x D102cm / H29 x W80 x D40"

Product weight: 40kg / 88.2lbs