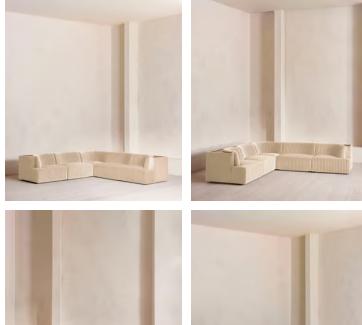

# Hamish Sectional Corner Sofa, Velvet, Porcelain, US

\$12,075 Regular price \$10,264 Member price

Channeled velvet upholstery in bespoke shades is mixed with a multifunctional oak inlay shelf made to perch drinks, lamps and other decor on.

Filled with curved silhouettes and tactile materials, the interiors of 180 House inspired the design of our Hamish sofa. Made to order in your choice of bespoke color, its silhouette is defined by channeled velvet upholstery and a wavy backrest, finished with a shelf to perch lamps or drinks on. Choose between three and four-seater or corner configurations to create a layout that's specially built for your space.

### Dimensions

Dimensions: H74 x W302 x D102cm / H29.1 x W79.9 x D40.2" Weight: 230.4kg / 507.9lbs Number of boxes: 5