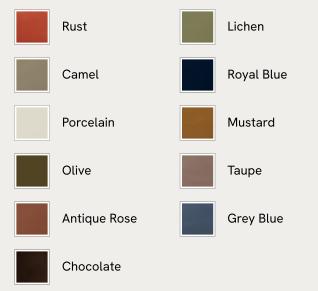

## SOHO HOME





### Available in 11 velvets



# Hamish Sectional Sofa, Four Seater, Velvet, Royal Blue, US

\$7,285 Regular price \$6,192 Member price

Channeled velvet upholstery in bespoke shades is mixed with a multifunctional oak inlay shelf made to perch drinks, lamps and other decor on.

Filled with curved silhouettes and tactile materials, the interiors of 180 House inspired the design of our Hamish sofa. Made to order in your choice of bespoke color, its silhouette is defined by channeled velvet upholstery and a wavy backrest, finished with a shelf to perch lamps or drinks on. Choose between three and four-seater or corner configurations to create a layout that's specially built for your space.

### Dimensions

Dimensions: H74 x W302 x D102cm / H29.1 x W79.9 x D40.2" Weight: 115.8kg / 255.3lbs Number of boxes: 3

### Details