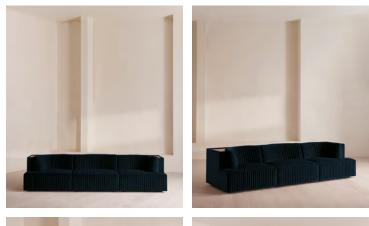

# Hamish Sectional Sofa, Four Seater, Velvet, Royal Blue, US

\$7,285 Regular price \$6,192 Member price

Channeled velvet upholstery in bespoke shades is mixed with a multifunctional oak inlay shelf made to perch drinks, lamps and other decor on.

Filled with curved silhouettes and tactile materials, the interiors of 180 House inspired the design of our Hamish sofa. Made to order in your choice of bespoke color, its silhouette is defined by channeled velvet upholstery and a wavy backrest, finished with a shelf to perch lamps or drinks on. Choose between three and four-seater or corner configurations to create a layout that's specially built for your space.