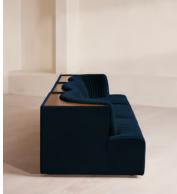

# Hamish Sectional Sofa, Four Seater, Velvet, Royal Blue, US

\$7,285 Regular price \$6,192 Member price

Channeled velvet upholstery in bespoke shades is mixed with a multifunctional oak inlay shelf made to perch drinks, lamps and other decor on.

Filled with curved silhouettes and tactile materials, the interiors of 180 House inspired the design of our Hamish sofa. Made to order in your choice of bespoke color, its silhouette is defined by channeled velvet upholstery and a wavy backrest, finished with a shelf to perch lamps or drinks on. Choose between three and four-seater or corner configurations to create a layout that's specially built for your space.