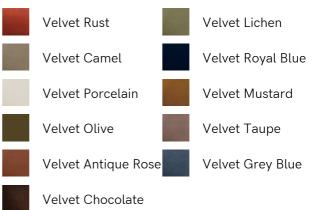

## SOHO HOME













# Hamish Sectional Sofa, Four Seater, Velvet, Camel, Us

\$7,285 Regular\$6,192 Membership

#### Available in



#### Sizes

Three Seater Sofa, Four Seater Sofa

## Product details

Channeled velvet upholstery in bespoke shades is mixed with a multi-functional oak inlay shelf made to perch drinks, lamps and other decor on. Filled with curved silhouettes and tactile materials, the interiors of 180 House inspired the design of our Hamish sofa. Made to order in your choice of bespoke color, its silhouette is defined by channeled velvet upholstery and a wavy backrest, finished with a shelf to perch lamps or drinks on. Choose between three and four-seater or corner configurations to create a layout that's specially built for your space.

## Dimensions

Product dimensions: H74 x W302 x D102cm / H29.1 x W79.9 x D40.2"

Product weight: 115.8kg / 255.3lbs

Number of boxes: 3

#### Details

Assembly required