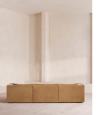

# Hamish Sectional Sofa, Four Seater, Velvet, Camel, Us

\$7,285 Regular\$6,192 Membership

## Dimensions

Product dimensions: H74 x W302 x D102cm / H29.1 x W79.9 x D40.2"

Product weight: 115.8kg / 255.3lbs

Number of boxes: 3