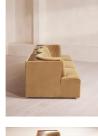

## Product details

Channeled velvet upholstery in bespoke shades is mixed with a multi-functional oak inlay shelf made to perch drinks, lamps and other decor on. Filled with curved silhouettes and tactile materials, the interiors of 180 House inspired the design of our Hamish sofa. Made to order in your choice of bespoke color, its silhouette is defined by channeled velvet upholstery and a wavy backrest, finished with a shelf to perch lamps or drinks on. Choose between three and four-seater or corner configurations to create a layout that's specially built for your space.

#### Details

Assembly required: Yes Care instructions: Professional Upholstery Cleaning only Fabric: 100% Cotton pile (85% Cotton, 15% Polyester) Feet: Birch Filling: Foam with fiber Frame: Engineered hardwood Removable cushions: No Removable legs: No Seat depth: 24.4" Seat height: 16.9" Seat width: 118.5"