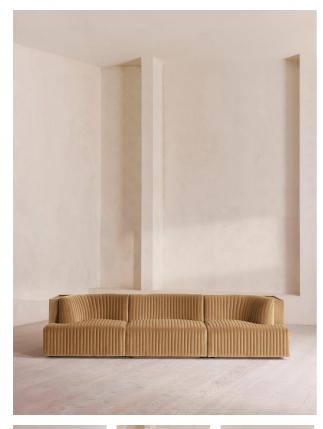

# Hamish Sectional Sofa, Four Seater, Velvet, Camel, Us

\$7,285 Regular\$6,192 Membership

## Product details

Channeled velvet upholstery in bespoke shades is mixed with a multi-functional oak inlay shelf made to perch drinks, lamps and other decor on. Filled with curved silhouettes and tactile materials, the interiors of 180 House inspired the design of our Hamish sofa. Made to order in your choice of bespoke color, its silhouette is defined by channeled velvet upholstery and a wavy backrest, finished with a shelf to perch lamps or drinks on. Choose between three and four-seater or corner configurations to create a layout that's specially built for your space.

## Dimensions

Product dimensions: H74 x W302 x D102cm / H29.1 x W79.9 x D40.2"

Product weight: 115.8kg / 255.3lbs

Number of boxes: 3