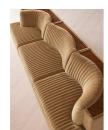

# Hamish Sectional Sofa, Four Seater, Velvet, Camel, Us

\$7,285 Regular\$6,192 Membership

## Product details

Channeled velvet upholstery in bespoke shades is mixed with a multi-functional oak inlay shelf made to perch drinks, lamps and other decor on. Filled with curved silhouettes and tactile materials, the interiors of 180 House inspired the design of our Hamish sofa. Made to order in your choice of bespoke color, its silhouette is defined by channeled velvet upholstery and a wavy backrest, finished with a shelf to perch lamps or drinks on. Choose between three and four-seater or corner configurations to create a layout that's specially built for your space.