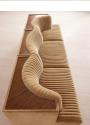

## Product details

Channeled velvet upholstery in bespoke shades is mixed with a multi-functional oak inlay shelf made to perch drinks, lamps and other decor on. Filled with curved silhouettes and tactile materials, the interiors of 180 House inspired the design of our Hamish sofa. Made to order in your choice of bespoke color, its silhouette is defined by channeled velvet upholstery and a wavy backrest, finished with a shelf to perch lamps or drinks on. Choose between three and four-seater or corner configurations to create a layout that's specially built for your space.

## Dimensions

Product dimensions: H74 x W302 x D102cm / H29.1 x W79.9 x D40.2"

Product weight: 115.8kg / 255.3lbs

Number of boxes: 3