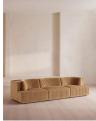

# Hamish Sectional Sofa, Four Seater, Velvet, Camel, Us

\$7,285 Regular\$6,192 Membership

## Product details

Channeled velvet upholstery in bespoke shades is mixed with a multi-functional oak inlay shelf made to perch drinks, lamps and other decor on. Filled with curved silhouettes and tactile materials, the interiors of 180 House inspired the design of our Hamish sofa. Made to order in your choice of bespoke color, its silhouette is defined by channeled velvet upholstery and a wavy backrest, finished with a shelf to perch lamps or drinks on. Choose between three and four-seater or corner configurations to create a layout that's specially built for your space.