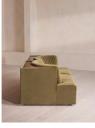

#### Product details

Channeled velvet upholstery in bespoke shades is mixed with a multi-functional oak inlay shelf made to perch drinks, lamps and other decor on.

Filled with curved silhouettes and tactile materials, the interiors of 180 House inspired the design of our Hamish sofa. Made to order in your choice of bespoke color, its silhouette is defined by channeled velvet upholstery and a wavy backrest, finished with a shelf to perch lamps or drinks on. Choose between three and four-seater or corner configurations to create a layout that's specially built for your space.

## Details

Assembly required: Yes

Care instructions: Professional Upholstery

Cleaning only

Fabric: 100% Cotton pile (85% Cotton, 15%

Polyester) Feet: Birch

Filling: Foam with fiber Frame: Engineered hardwood Removable cushions: No Removable legs: No