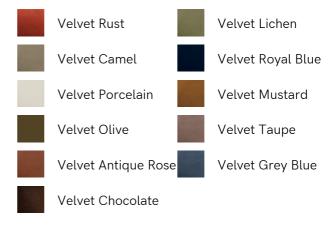

#### SOHO HOME











\$4,990 Regular \$4,242 Membership

# Available in



### Sizes

Three Seater Sofa, Four Seater Sofa

#### Product details

Channeled velvet upholstery in bespoke shades is mixed with a multi-functional oak inlay shelf made to perch drinks, lamps and other decor on.

Filled with curved silhouettes and tactile materials, the interiors of 180 House inspired the design of our Hamish sofa. Made to order in your choice of bespoke color, its silhouette is defined by channeled velvet upholstery and a wavy backrest, finished with a shelf to perch lamps or drinks on. Choose between three and four-seater or corner configurations to create a layout that's specially built for your space.

#### **Dimensions**

Product dimensions: H74 x W203 x D102cm / H29.1  $\times$ 

W79.9 x D40.2"

Product weight: 80.6kg / 177.7lbs

Number of boxes: 2

## Details

As