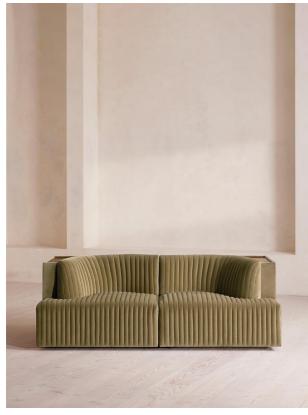

#### Product details

Channeled velvet upholstery in bespoke shades is mixed with a multi-functional oak inlay shelf made to perch drinks, lamps and other decor on.

Filled with curved silhouettes and tactile materials, the interiors of 180 House inspired the design of our Hamish sofa. Made to order in your choice of bespoke color, its silhouette is defined by channeled velvet upholstery and a wavy backrest, finished with a shelf to perch lamps or drinks on. Choose between three and four-seater or corner configurations to create a layout that's specially built for your space.

#### **Dimensions**

Product dimensions: H74 x W203 x D102cm / H29.1  $\times$ 

W79.9 x D40.2"

Product weight: 80.6kg / 177.7lbs

Number of boxes: 2