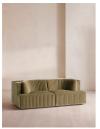

#### Product details

Channeled velvet upholstery in bespoke shades is mixed with a multi-functional oak inlay shelf made to perch drinks, lamps and other decor on.

Filled with curved silhouettes and tactile materials, the interiors of 180 House inspired the design of our Hamish sofa. Made to order in your choice of bespoke color, its silhouette is defined by channeled velvet upholstery and a wavy backrest, finished with a shelf to perch lamps or drinks on. Choose between three and four-seater or corner configurations to create a layout that's specially built for your space.