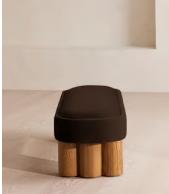

# Nieve Bench, Velvet, Chocolate, US

\$2,295 Regular price \$1,951 Member price

Ideal for placing in the hallway or at the end of your bed, our Nieve bench has been crafted using a solid oak frame. A fully upholstered velvet seat adds rich tones and rests on four oversized cylindrical legs for a contemporary twist.

### Dimensions

**Dimensions:** H45 x W150 x D48cm / H18 x W59 x D19" **Weight:** 40kg / 88.2lbs