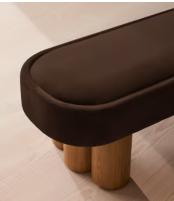

# Nieve Bench, Velvet, Chocolate, US

\$2,295 Regular price \$1,951 Member price

Ideal for placing in the hallway or at the end of your bed, our Nieve bench has been crafted using a solid oak frame. A fully upholstered velvet seat adds rich tones and rests on four oversized cylindrical legs for a contemporary twist.

#### Assembly required: No

Composition: Frame: FSC certified Engineered Hardwood; Foot: FSC certified Oak; Filling: Foam with fibre; Fabric: Boucle; Composition: 54% Polyester, 46% Acrylic Fabric: 100% Cotton Pile (85% Cotton, 15% Polyester) Feet: Oak Filling: Foam with fiber Frame: Engineered hardwood Removable cushions: No Removable legs: No Seat depth: 59.4" Seat height: 17.7" Seat width: 18.9" Care instructions: Professional Upholstery Cleaning