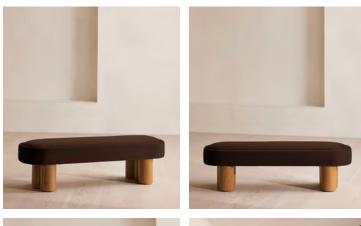

# Nieve Bench, Velvet, Chocolate, US

\$2,295 Regular price \$1,951 Member price

Ideal for placing in the hallway or at the end of your bed, our Nieve bench has been crafted using a solid oak frame. A fully upholstered velvet seat adds rich tones and rests on four oversized cylindrical legs for a contemporary twist.

### Dimensions

**Dimensions:** H45 x W150 x D48cm / H18 x W59 x D19" **Weight:** 40kg / 88.2lbs