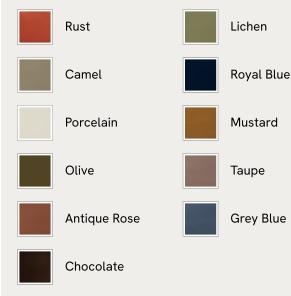

## SOHO HOME







#### Available in 11 velvets



# Nieve Bench, Velvet, Chocolate, US

\$2,295 Regular price \$1,951 Member price

Ideal for placing in the hallway or at the end of your bed, our Nieve bench has been crafted using a solid oak frame. A fully upholstered velvet seat adds rich tones and rests on four oversized cylindrical legs for a contemporary twist.

### Dimensions

**Dimensions:** H45 x W150 x D48cm / H18 x W59 x D19" **Weight:** 40kg / 88.2lbs

#### Details

#### Assembly required: No

Composition: Frame: FSC certified Engineered Hardwood; Foot: FSC certified Oak; Filling: Foam with fibre; Fabric: Boucle; Composition: 54% Polyester, 46% Acrylic Fabric: 100% Cotton Pile (85% Cotton, 15% Polyester) Feet: Oak Filling: Foam with fiber Frame: Engineered hardwood Removable cushions: No Removable legs: No Seat depth: 59.4" S