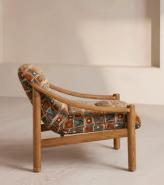

## Karine Armchair, Lumi Jacquard

\$1,995 Regular price \$1,696 Member price

Soft cushions upholstered in our woven Lumi jacquard complement an aged, stained oak frame for a lived-in look.

Accentuated by sloped arms, the laid-back design of our Karine armchair is inspired by White City House. Upholstered in our textured weave fabric, its soft seat and back cushions are complemented by aged oak.

## Details

Arm height: 17.3" Composition: 46% Cotton, 40% Viscose, 14% Polyester Fabric: 46% Cotton, 40% Viscose, 14% Polyester Feet: Oak Frame: Oak and engineered hardwood Removable cushions: No Removable legs: No Seat depth: 21" Seat height: 15" Seat width: 22.6" Care instructions: Professional upholstery cleaner only