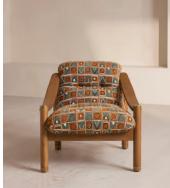

## Karine Armchair, Lumi Jacquard

\$1,995 Regular price \$1,696 Member price

Soft cushions upholstered in our woven Lumi jacquard complement an aged, stained oak frame for a lived-in look.

Accentuated by sloped arms, the laid-back design of our Karine armchair is inspired by White City House. Upholstered in our textured weave fabric, its soft seat and back cushions are complemented by aged oak.

## Details

Arm height: 17.3" Composition: 46% Cotton, 40% Viscose, 14% Polyester Fabric: 46% Cotton, 40% Viscose, 14% Polyester Feet: Oak Frame: Oak and engineered hardwood Removable cushions: No Removable legs: No Seat depth: 21" Seat height: 15" Seat width: 22.6" Care instructions: Professional upholstery cleaner only