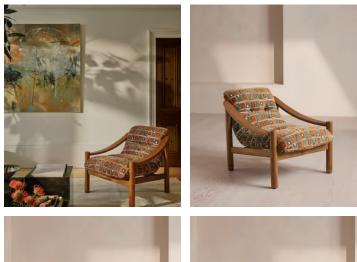

## Karine Armchair, Lumi Jacquard

\$1,995 Regular price \$1,696 Member price

Soft cushions upholstered in our woven Lumi jacquard complement an aged, stained oak frame for a lived-in look.

Accentuated by sloped arms, the laid-back design of our Karine armchair is inspired by White City House. Upholstered in our textured weave fabric, its soft seat and back cushions are complemented by aged oak.

## Dimensions

Dimensions: H69 x W72 x D83cm / H27 x W28 x D33" Weight: 16kg / 35.3lbs

## Details

Arm height: 17.3" Composition: 46% Cotton, 40% Viscose, 14% Polyester Fabric: 46% Cotton, 40% Viscose, 14% Polyester Feet: Oak Frame: Oak and engineered hardwood Removable cushions: No Removable legs: No Seat depth: 21" Seat height: 15" Seat width: 22.6" Care instructions: Professional upholstery cleaner only