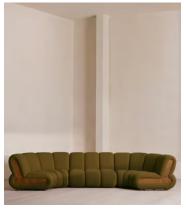

# Noelle Sectional Curved Sofa, Six Seater, Textured Wool Boucle, Kelp, US

\$19,385 Regular price \$16,477 Member price

Fully upholstered in boucle with Pippy Oak sides, the modular design of this statement sofa is made to adapt to any living space.

Designed to integrate into your living area or social space, the six-seater Noelle sofa includes two curved armchair module units that let you create the shape you desire. Taking design cues from the interiors of 180 House, its comfortable silhouette is complemented by aged Pippy Oak sides with a burl finish.

#### **Dimensions**

Dimensions: H79 x W371 x D131cm / H31 x W146 x D52"

Weight: 65kg / 143.3lbs

Packaged dimensions: H85 x W111 x D106cm / H33.5 x W43.7 x D41.7"

Packaged weight: 65kg / 143.3lbs

Number of boxes: 2