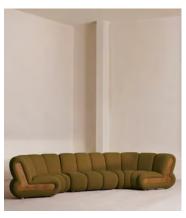

# Noelle Sectional Curved Sofa, Six Seater, Textured Wool Boucle, Kelp, US

\$19,385 Regular price \$16,477 Member price

Fully upholstered in boucle with Pippy Oak sides, the modular design of this statement sofa is made to adapt to any living space.

Designed to integrate into your living area or social space, the six-seater Noelle sofa includes two curved armchair module units that let you create the shape you desire. Taking design cues from the interiors of 180 House, its comfortable silhouette is complemented by aged Pippy Oak sides with a burl finish.

#### **Dimensions**

Dimensions: H79 x W371 x D131cm / H31 x W146 x D52"

Weight: 65kg / 143.3lbs

Packaged dimensions: H85 x W111 x D106cm / H33.5 x W43.7 x D41.7"

Packaged weight: 65kg / 143.3lbs

Number of boxes: 2