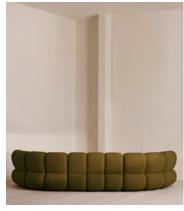

#### Available in 2 sizes

Four Seater Sofa  $(H79 \times W262 \times D131cm / H31 \times W103 \times D52")$  Six Seater Sofa  $(H79 \times W371 \times D131cm / H31 \times W146 \times D52")$