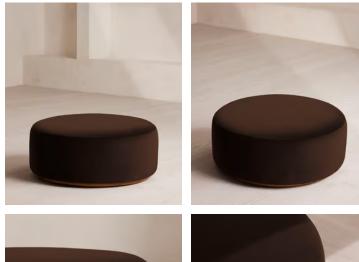

# Aline Ottoman, Velvet, Chocolate, US

\$2,095 Regular price \$1,781 Member price

A large, curved silhouette upholstered in velvet is spacious enough to let guests put their feet up, or provide extra seating in social spaces.

The curved silhouette of the Aline ottoman is wrapped in velvet in a range of bespoke colors to mirror the social seating areas seen in Soho House Stockholm.