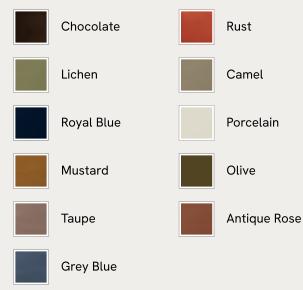

## SOHO HOME







#### Available in 11 velvets



# Aline Ottoman, Velvet, Chocolate, US

\$2,095 Regular price \$1,781 Member price

A large, curved silhouette upholstered in velvet is spacious enough to let guests put their feet up, or provide extra seating in social spaces.

The curved silhouette of the Aline ottoman is wrapped in velvet in a range of bespoke colors to mirror the social seating areas seen in Soho House Stockholm.

### Dimensions

Dimensions: H43 x W95 x D95cm / H17 x W37 x D37" Weight: 37kg / 81.6lbs Packaged dimensions: H47 x W100 x D100cm / H18.5 x W39.4 x D39.4"

### Details

Assembly required: No Composition: 85% Cotton, 15% Polyester (100% Cotton Pile) Fabric: 85% Cotton, 15% Polyester (100% Cotton Pile) Feet: Beech Filling: Foam and Fiber Frame: Engineered Hardwood Removable cushions: No Removable legs: No Seat