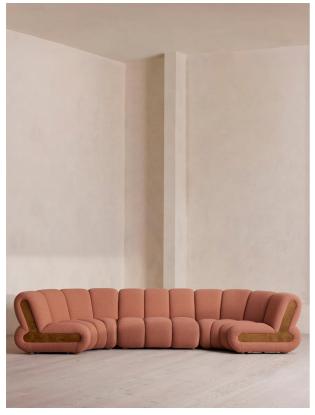

## Product details

Fully upholstered in boucle with Pippy Oak sides, the modular design of this statement sofa is made to adapt to any living space.

Designed to integrate into your living area or social space, the six-seater Noelle sofa includes two curved armchair module units that let you create the shape you desire. Taking design cues from the interiors of 180 House, its comfortable silhouette is complemented by aged Pippy Oak sides with a burl finish.

## **Dimensions**

Product dimensions: H79 x W371 x D131cm / H31 x

W146 x D52"

Product weight: 190kg / 418.9lbs

Number of boxes: 2