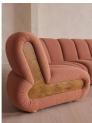

## Product details

Fully upholstered in boucle with Pippy Oak sides, the modular design of this statement sofa is made to adapt to any living space.

Designed to integrate into your living area or social space, the six-seater Noelle sofa includes two curved armchair module units that let you create the shape you desire. Taking design cues from the interiors of 180 House, its comfortable silhouette is complemented by aged Pippy Oak sides with a burl finish.

## **Details**

Assembly required: Yes

Care instructions: Professional upholstery

Composition: Frame: Engineered Hardwood. Feet: Oak. Filling: Foam with fiber. Fabric: Boucle 54% Wool, 21% Recycled Cotton, 15% Viscose, 10% Linen