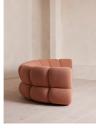

## Product details

Fully upholstered in boucle with Pippy Oak sides, the modular design of this statement sofa is made to adapt to any living space.

Designed to integrate into your living area or social space, the six-seater Noelle sofa includes two curved armchair module units that let you create the shape you desire. Taking design cues from the interiors of 180 House, its comfortable silhouette is complemented by aged Pippy Oak sides with a burl finish.

## **Details**

Assembly required: Yes

Care instructions: Professional upholstery

Composition: Frame: Engineered Hardwood. Feet: Oak. Filling: Foam with fiber. Fabric: Boucle 54% Wool, 21% Recycled Cotton, 15% Viscose, 10% Linen