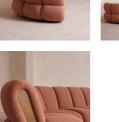

## Product details

Fully upholstered in boucle with Pippy Oak sides, the modular design of this statement sofa is made to adapt to any living space.

Designed to integrate into your living area or social space, the six-seater Noelle sofa includes two curved armchair module units that let you create the shape you desire. Taking design cues from the interiors of 180 House, its comfortable silhouette is complemented by aged Pippy Oak sides with a burl finish.