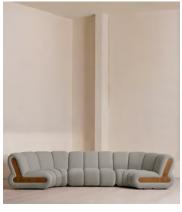

# Noelle Sectional Curved Sofa, Six Seater, Textured Wool Boucle, Pistachio, US

\$19,385 Regular price \$16,477 Member price

Fully upholstered in boucle with Pippy Oak sides, the modular design of this statement sofa is made to adapt to any living space.

Designed to integrate into your living area or social space, the six-seater Noelle sofa includes two curved armchair module units that let you create the shape you desire. Taking design cues from the interiors of 180 House, its comfortable silhouette is complemented by aged Pippy Oak sides with a burl finish.

#### **Dimensions**

Dimensions: H79 x W371 x D131cm / H31 x W146 x D52"

Weight: 65kg / 143.3lbs

Packaged dimensions:  $H85 \times W111 \times D106cm / H33.5 \times W43.7 \times D41.7$ "

Packaged weight: 65kg / 143.3lbs