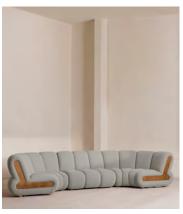

# Noelle Sectional Curved Sofa, Six Seater, Textured Wool Boucle, Pistachio, US

\$19,385 Regular price \$16,477 Member price

Fully upholstered in boucle with Pippy Oak sides, the modular design of this statement sofa is made to adapt to any living space.

Designed to integrate into your living area or social space, the six-seater Noelle sofa includes two curved armchair module units that let you create the shape you desire. Taking design cues from the interiors of 180 House, its comfortable silhouette is complemented by aged Pippy Oak sides with a burl finish.

#### **Dimensions**

Dimensions: H79 x W371 x D131cm / H31 x W146 x D52"

Weight: 65kg / 143.3lbs

Packaged dimensions:  $H85 \times W111 \times D106cm / H33.5 \times W43.7 \times D41.7$ "

Packaged weight: 65kg / 143.3lbs