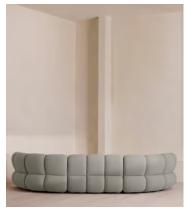

#### Available in 2 sizes

Four Seater Sofa  $(H79 \times W262 \times D131cm / H31 \times W103 \times D52")$  Six Seater Sofa  $(H79 \times W371 \times D131cm / H31 \times W146 \times D52")$