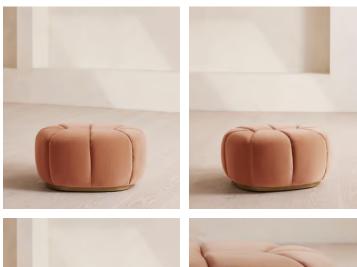

### Available in 1 boucle

Natural

\$1,095 Regular price \$931 Member price

Shaped for optimal comfort, a rounded silhouette is wrapped in tactile velvet and perched on a shimmering brass base.

With a versatile, rounded silhouette, this footstool is designed to mix and match with styles across our collection or perfectly complement the co-ordinating Garret armchair, which is found in our Houses around the world. Perched on a contemporary brass base, it comes fully upholstered in a choice of fabrics.

## Dimensions

Dimensions: H40 x W79 x D67cm / H16 x W31 x D26" Weight: 20kg / 44.1lbs Packaged dimensions: H42 x W82 x D71cm / H16.5 x W32.3 x D28"