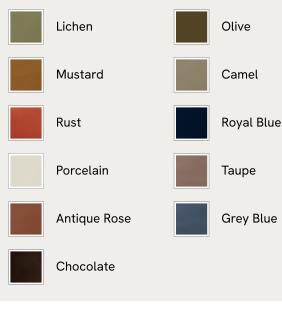

### Available in 11 velvets

### Available in 1 boucle

Natural

\$1,095 Regular price \$931 Member price

Shaped for optimal comfort, a rounded silhouette is wrapped in tactile velvet and perched on a shimmering brass base.

With a versatile, rounded silhouette, this footstool is designed to mix and match with styles across our collection or perfectly complement the co-ordinating Garret armchair, which is found in our Houses around the world. Perched on a contemporary brass base, it comes fully upholstered in a choice of fabrics.