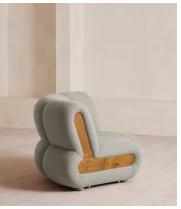

## Noelle Modular Curved Armchair, Textured Wool Boucle, Pistachio

\$6,595 Regular price \$5,606 Member price

Made to work with your room thanks to its modular design, the statement silhouette of this armchair comes fully upholstered in a tactile boucle fabric.

With a curved silhouette that takes inspiration from the styles seen in 180 House, the Noelle armchair comes fully upholstered in boucle that's complemented by aged Pippy Oak sides with a burl finish.