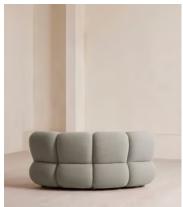

## Noelle Modular Curved Armchair, Textured Wool Boucle, Pistachio

\$6,595 Regular price \$5,606 Member price

Made to work with your room thanks to its modular design, the statement silhouette of this armchair comes fully upholstered in a tactile boucle fabric.

With a curved silhouette that takes inspiration from the styles seen in 180 House, the Noelle armchair comes fully upholstered in boucle that's complemented by aged Pippy Oak sides with a burl finish.