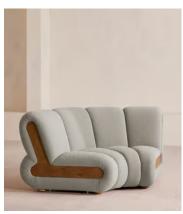

## Noelle Modular Curved Armchair, Textured Wool Boucle, Pistachio

\$6,595 Regular price \$5,606 Member price

Made to work with your room thanks to its modular design, the statement silhouette of this armchair comes fully upholstered in a tactile boucle fabric.

With a curved silhouette that takes inspiration from the styles seen in 180 House, the Noelle armchair comes fully upholstered in boucle that's complemented by aged Pippy Oak sides with a burl finish.