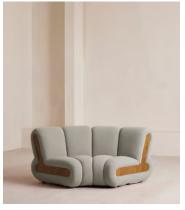

## Noelle Modular Curved Armchair, Textured Wool Boucle, Pistachio

\$6,595 Regular price \$5,606 Member price

Made to work with your room thanks to its modular design, the statement silhouette of this armchair comes fully upholstered in a tactile boucle fabric.

With a curved silhouette that takes inspiration from the styles seen in 180 House, the Noelle armchair comes fully upholstered in boucle that's complemented by aged Pippy Oak sides with a burl finish.