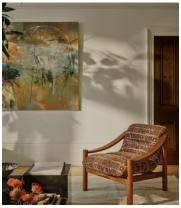

## Karine Armchair, Lumi Jacquard, US

\$1,995 Regular price \$1,696 Member price

Soft cushions upholstered in our woven Lumi jacquard complement an aged, stained oak frame for a lived-in look.

Accentuated by sloped arms, the laid-back design of our Karine armchair is inspired by White City House. Upholstered in our textured weave fabric, its soft seat and back cushions are complemented by aged oak.