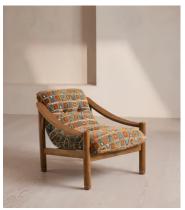

## Karine Armchair, Lumi Jacquard, US

\$1,995 Regular price \$1,696 Member price

Soft cushions upholstered in our woven Lumi jacquard complement an aged, stained oak frame for a lived-in look.

Accentuated by sloped arms, the laid-back design of our Karine armchair is inspired by White City House. Upholstered in our textured weave fabric, its soft seat and back cushions are complemented by aged oak.