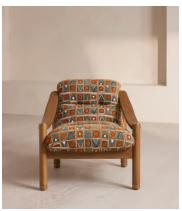

## Karine Armchair, Lumi Jacquard, US

\$1,995 Regular price \$1,696 Member price

Soft cushions upholstered in our woven Lumi jacquard complement an aged, stained oak frame for a lived-in look.

Accentuated by sloped arms, the laid-back design of our Karine armchair is inspired by White City House. Upholstered in our textured weave fabric, its soft seat and back cushions are complemented by aged oak.