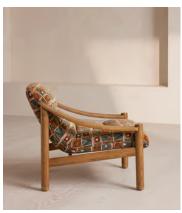

## Karine Armchair, Lumi Jacquard, US

\$1,995 Regular price \$1,696 Member price

Soft cushions upholstered in our woven Lumi jacquard complement an aged, stained oak frame for a lived-in look.

Accentuated by sloped arms, the laid-back design of our Karine armchair is inspired by White City House. Upholstered in our textured weave fabric, its soft seat and back cushions are complemented by aged oak.

## **Dimensions**

**Dimensions:** H69 x W72 x D83cm / H27 x W28 x D33"

Weight: 16kg / 35.3lbs

## **Details**

Arm height: 17.3"

Composition: 46% Cotton, 40% Viscose, 14% Polyester

Fabric: 46% Cotton, 40% Viscose, 14% Polyester

Feet: Oak

Frame: Oak and engineered hardwood

Removable cushions: No Removable legs: No Seat depth: 21" Seat height: 15"