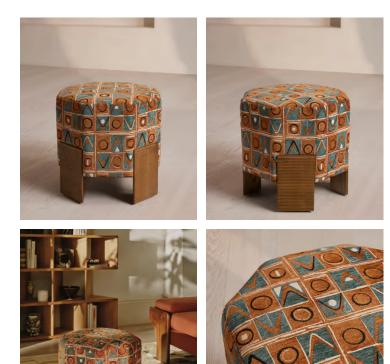

## Alvin Footstool, Lumi Jacquard, US

\$1,095 Regular price \$931 Member price

A unique hexagonal silhouette accentuated by square legs in solid oak.

The Alvin footstool has a hexagonal silhouette fully upholstered in our Lumi jacquard fabric. Its geometric design is accentuated by solid oak legs with horizontal reeding.

## Dimensions

**Dimensions:** H43 x W46 x D46cm / H17 x W18 x D18" **Weight:** 8kg / 17.6lbs

## Details

Assembled size: H17 x W18 x D18 inches Assembly required: No Composition: 46% Cotton, 40% Viscose, 14% Polyester Feet: Oak Filling: Foam and fiber Frame: Oak Removable cushions: No Removable legs: No Rub count: 14,000 rubs Seat depth: 18.1" Seat height: 16.9" Seat width: 18.1" Care instructions: Professional upholstery cleaner only