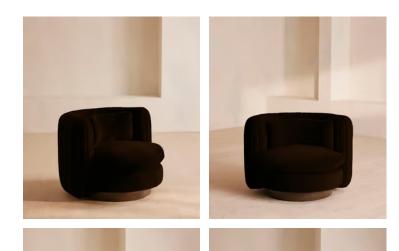

# Vivienne Armchair, Velvet, Chocolate, US

Created with cozy, conversational moments in mind, the cocooning silhouette of this armchair is an elevated take on classic tub chairs.

An extension of our Vivienne range, this armchair has an oversized silhouette that takes inspiration from the interiors of White City House. Upholstered in your choice of boucle or velvet, it's built with a swivel function that lets you see every part of the room - or every guest.

#### Details

Arm height: 27.6" Assembly required: No Composition: Frame: Engineered hardwood and birch. Fill: Foam, fiber and feather. Fabric: Velvet, 85% Cotton, 15% Polyester Fabric: 85% Cotton, 15% Polyester (100% Cotton Pile) Feet: Birch Filling: Foam, fiber and feather Frame: Engineered hardwood, birch and swivel mechanism Removable cushions: Yes Removable legs: No Seat depth: 20.1" Seat height: 17.3" Seat width: 29.9" Care instructions: Professional Upholstery Cleaning only