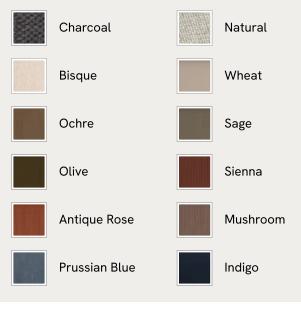

## SOHO HOME







#### Available in 12 linens



# Theodore Footstool, Velvet, Chocolate Brown, US



Tapered legs carved from birch wood are paired with a comfortable, feather-wrapped cushion upholstered in natural linen.

Designed to co-ordinate with our Theodore armchair or mix and match across the rest of our collection, this footstool pairs a tapered birch wood frame with natural linen upholstery. Taking cues from the interiors of Soho House 40 Greek Street, it's finished with brass detailing on the legs and a comfortable, feather-wrapped foam cushion that acts as an extra seat or a place to put your feet up.

### Dimensions

Dimensions: H45 x W55 x D44cm / H16 x W22 x D17" Weight: 9kg / 19.8lbs Packaged dimensions: H45 x W62 x D51cm / H17.7 x W24.4 x D20.1" Packaged weight: 9kg / 19.8lbs

#### Details

#### Assembly required: No