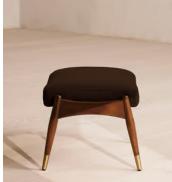

# Theodore Footstool, Velvet, Chocolate Brown, US

Tapered legs carved from birch wood are paired with a comfortable, feather-wrapped cushion upholstered in natural linen.

Designed to co-ordinate with our Theodore armchair or mix and match across the rest of our collection, this footstool pairs a tapered birch wood frame with natural linen upholstery. Taking cues from the interiors of Soho House 40 Greek Street, it's finished with brass detailing on the legs and a comfortable, feather-wrapped foam cushion that acts as an extra seat or a place to put your feet up.

### Dimensions

Dimensions: H45 x W55 x D44cm / H16 x W22 x D17" Weight: 9kg / 19.8lbs Packaged dimensions: H45 x W62 x D51cm / H17.7 x W24.4 x D20.1" Packaged weight: 9kg / 19.8lbs

#### Assembly required: No

Composition: Frame: FSC certified Birch and Engineered Hardwood; Foot: Stainless steel base; Fill: Foam with fiber; Fabric: Velvet; Composition: 85% Cotton, 15% Polyester Fabric: 85% Cotton 15% Polyester (100% cotton pile) Feet: Stainless steel swivel base Filling: Foam with Fiber Frame: Engineered hardwood and birch Removable cushions: No Removable legs: No Seat depth: 16.1" Seat height: 15.7" Seat width: 20.1"