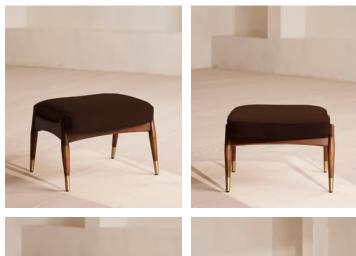

# Theodore Footstool, Velvet, Chocolate Brown, US

Tapered legs carved from birch wood are paired with a comfortable, feather-wrapped cushion upholstered in natural linen.

Designed to co-ordinate with our Theodore armchair or mix and match across the rest of our collection, this footstool pairs a tapered birch wood frame with natural linen upholstery. Taking cues from the interiors of Soho House 40 Greek Street, it's finished with brass detailing on the legs and a comfortable, feather-wrapped foam cushion that acts as an extra seat or a place to put your feet up.

### Dimensions

Dimensions: H45 x W55 x D44cm / H16 x W22 x D17" Weight: 9kg / 19.8lbs Packaged dimensions: H45 x W62 x D51cm / H17.7 x W24.4 x D20.1" Packaged weight: 9kg / 19.8lbs

#### Assembly required: No

Composition: Frame: FSC certified Birch and Engineered Hardwood; Foot: Stainless steel base; Fill: Foam with fiber; Fabric: Velvet; Composition: 85% Cotton, 15% Polyester Fabric: 85% Cotton 15% Polyester (100% cotton pile) Feet: Stainless steel swivel base Filling: Foam with Fiber Frame: Engineered hardwood and birch Removable cushions: No Removable legs: No Seat depth: 16.1" Seat height: 15.7" Seat width: 20.1"