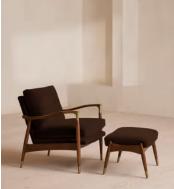

# Theodore Footstool, Velvet, Chocolate Brown, US

Tapered legs carved from birch wood are paired with a comfortable, feather-wrapped cushion upholstered in natural linen.

Designed to co-ordinate with our Theodore armchair or mix and match across the rest of our collection, this footstool pairs a tapered birch wood frame with natural linen upholstery. Taking cues from the interiors of Soho House 40 Greek Street, it's finished with brass detailing on the legs and a comfortable, feather-wrapped foam cushion that acts as an extra seat or a place to put your feet up.