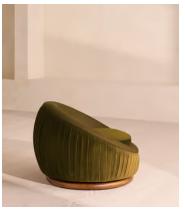

# Abel Armchair, Velvet & Linen, Olive, US

\$2,495 Regular price \$2,121 Member price

Characterized by a curved shape that sits on a swivel base carved from solid oak.

Fully upholstered in a mix of linen and velvet with a fluted base and tonal piping, the Abel armchair is characterized by comforting curves that take inspiration from 180 House.

#### **Dimensions**

**Dimensions:** H64 x W93 x D89cm / H25 x W36 x D35"

Weight: 89kg / 196.2lbs

Packaged dimensions: H64 x W93 x D89cm / H25.2 x W36.6 x D35"