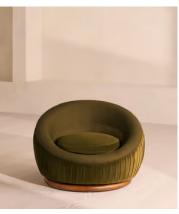

# Abel Armchair, Velvet & Linen, Olive, US

\$2,495 Regular price \$2,121 Member price

Characterized by a curved shape that sits on a swivel base carved from solid oak.

Fully upholstered in a mix of linen and velvet with a fluted base and tonal piping, the Abel armchair is characterized by comforting curves that take inspiration from 180 House.

#### **Dimensions**

**Dimensions:** H64 x W93 x D89cm / H25 x W36 x D35"

Weight: 89kg / 196.2lbs

Packaged dimensions: H64 x W93 x D89cm / H25.2 x W36.6 x D35"