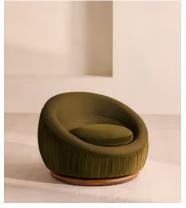

# Abel Armchair, Velvet & Linen, Olive, US

\$2,495 Regular price \$2,121 Member price

Characterized by a curved shape that sits on a swivel base carved from solid oak.

Fully upholstered in a mix of linen and velvet with a fluted base and tonal piping, the Abel armchair is characterized by comforting curves that take inspiration from 180 House.

#### **Dimensions**

**Dimensions:** H64 x W93 x D89cm / H25 x W36 x D35"

Weight: 89kg / 196.2lbs

Packaged dimensions: H64 x W93 x D89cm / H25.2 x W36.6 x D35"