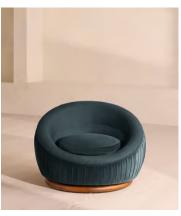

## Abel Armchair, Velvet & Linen, Grey Blue, US

\$2,495 Regular price \$2,121 Member price

Characterized by a curved shape that sits on a swivel base carved from solid oak.

Fully upholstered in a mix of linen and velvet with a fluted base and tonal piping, our Abel armchair is characterized by comforting curves that take inspiration from 180 House.

## **Dimensions**

**Dimensions:** H64 x W93 x D89cm / H25 x W36 x D35"

**Weight:** 89kg / 196.2lbs

Packaged dimensions: H64 x W93 x D89cm / H25.2 x W36.6 x D35"

## **Details**

Assembled size: H25 x W36 x D35inches

Assembly required: No

Composition: Velvet; 85% cotton, 15% Polyester (100% Cotton Velvet

Pile). Linen: 100% Linen
Feet: Swivel Base

Filling: Foam, Fiber