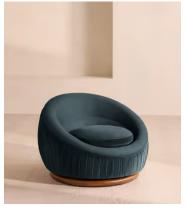

## Abel Armchair, Velvet & Linen, Grey Blue, US

\$2,495 Regular price \$2,121 Member price

Characterized by a curved shape that sits on a swivel base carved from solid oak.

Fully upholstered in a mix of linen and velvet with a fluted base and tonal piping, our Abel armchair is characterized by comforting curves that take inspiration from 180 House.

## **Dimensions**

**Dimensions:** H64 x W93 x D89cm / H25 x W36 x D35"

**Weight:** 89kg / 196.2lbs

Packaged dimensions: H64 x W93 x D89cm / H25.2 x W36.6 x D35"

## **Details**

Assembled size: H25 x W36 x D35inches

Assembly required: No

Composition: Velvet; 85% cotton, 15% Polyester (100% Cotton Velvet

Pile). Linen: 100% Linen
Feet: Swivel Base

Filling: Foam, Fiber