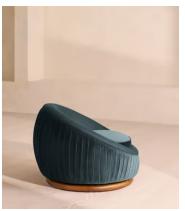

## Abel Armchair, Velvet & Linen, Grey Blue, US

\$2,495 Regular price \$2,121 Member price

Characterized by a curved shape that sits on a swivel base carved from solid oak.

Fully upholstered in a mix of linen and velvet with a fluted base and tonal piping, our Abel armchair is characterized by comforting curves that take inspiration from 180 House.

## **Dimensions**

**Dimensions:** H64 x W93 x D89cm / H25 x W36 x D35"

**Weight:** 89kg / 196.2lbs

Packaged dimensions: H64 x W93 x D89cm / H25.2 x W36.6 x D35"

## **Details**

Assembled size: H25 x W36 x D35inches

Assembly required: No

Composition: Velvet; 85% cotton, 15% Polyester (100% Cotton Velvet

Pile). Linen: 100% Linen
Feet: Swivel Base

Filling: Foam, Fiber