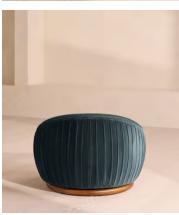

## Abel Armchair, Velvet & Linen, Grey Blue, US

\$2,495 Regular price \$2,121 Member price

Characterized by a curved shape that sits on a swivel base carved from solid oak.

Fully upholstered in a mix of linen and velvet with a fluted base and tonal piping, our Abel armchair is characterized by comforting curves that take inspiration from 180 House.

## **Dimensions**

**Dimensions:** H64 x W93 x D89cm / H25 x W36 x D35"

**Weight:** 89kg / 196.2lbs

Packaged dimensions: H64 x W93 x D89cm / H25.2 x W36.6 x D35"

## **Details**

Assembled size: H25 x W36 x D35inches

Assembly required: No

Composition: Velvet; 85% cotton, 15% Polyester (100% Cotton Velvet

Pile). Linen: 100% Linen
Feet: Swivel Base

Filling: Foam, Fiber