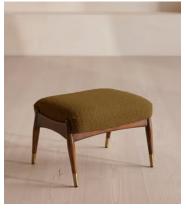

# Theodore Footstool, Textured Wool Boucle, Kelp US

\$1,095 Regular price \$931 Member price

Tapered legs carved from birch wood are paired with a comfortable, feather-wrapped cushion upholstered in boucle

Designed to co-ordinate with our Theodore armchair or mix and match across the rest of our collection, this footstool pairs a tapered birch wood frame with boucle upholstery. Taking cues from the interiors of Soho House 40 Greek Street, it's finished with brass detailing on the legs and a comfortable, feather-wrapped foam cushion that acts as an extra seat or a place to put your feet up.