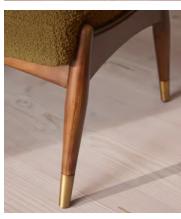

Designed to co-ordinate with our Theodore armchair or mix and match across the rest of our collection, this footstool pairs a tapered birch wood frame with boucle upholstery. Taking cues from the interiors of Soho House 40 Greek Street, it's finished with brass detailing on the legs and a comfortable, feather-wrapped foam cushion that acts as an extra seat or a place to put your feet up.