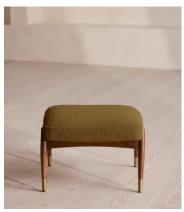

# Theodore Footstool, Textured Wool Boucle, Kelp US

\$1,095 Regular price \$931 Member price

Tapered legs carved from birch wood are paired with a comfortable, feather-wrapped cushion upholstered in boucle

Designed to co-ordinate with our Theodore armchair or mix and match across the rest of our collection, this footstool pairs a tapered birch wood frame with boucle upholstery. Taking cues from the interiors of Soho House 40 Greek Street, it's finished with brass detailing on the legs and a comfortable, feather-wrapped foam cushion that acts as an extra seat or a place to put your feet up.