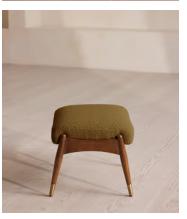

# Theodore Footstool, Textured Wool Boucle, Kelp US

\$1,095 Regular price \$931 Member price

Tapered legs carved from birch wood are paired with a comfortable, feather-wrapped cushion upholstered in boucle

Designed to co-ordinate with our Theodore armchair or mix and match across the rest of our collection, this footstool pairs a tapered birch wood frame with boucle upholstery. Taking cues from the interiors of Soho House 40 Greek Street, it's finished with brass detailing on the legs and a comfortable, feather-wrapped foam cushion that acts as an extra seat or a place to put your feet up.