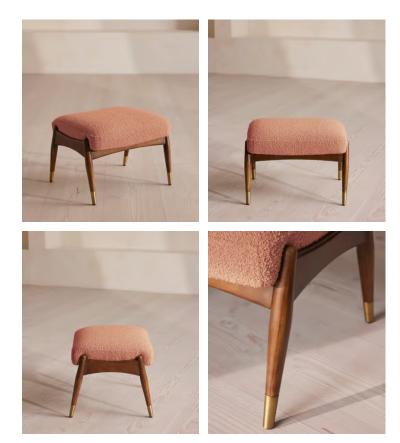

# Theodore Footstool, Textured Wool Boucle, Coral, US

\$1,095 Regular price \$931 Member price

Tapered legs carved from birch wood are paired with a comfortable, feather-wrapped cushion upholstered in boucle

Designed to co-ordinate with our Theodore armchair or mix and match across the rest of our collection, this footstool pairs a tapered birch wood frame with boucle upholstery. Taking cues from the interiors of Soho House 40 Greek Street, it's finished with brass detailing on the legs and a comfortable, feather-wrapped foam cushion that acts as an extra seat or a place to put your feet up.

### Dimensions

Dimensions: H45 x W55 x D44cm / H16 x W22 x D17" Weight: 9kg / 19.8lbs Packaged dimensions: H45 x W62 x D51cm / H17.7 x W24.4 x D20.1" Packaged weight: 9kg / 19.8lbs