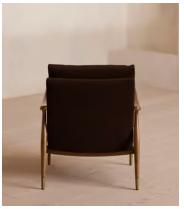

# Theodore Armchair, Velvet, Chocolate Brown, US

\$1,495 Regular price \$1,271 Member price

Taking cues from the designs seen in Soho House 40 Greek Street, our Theodore armchair has a solid oak frame fitted with down and feather-wrapped cushions for a comfortable, deep sit, with antique brass caps on the legs and arms for added durability.