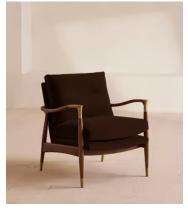

# Theodore Armchair, Velvet, Chocolate Brown, US

\$1,495 Regular price \$1,271 Member price

Taking cues from the designs seen in Soho House 40 Greek Street, our Theodore armchair has a solid oak frame fitted with down and feather-wrapped cushions for a comfortable, deep sit, with antique brass caps on the legs and arms for added durability.