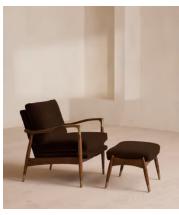

# Theodore Armchair, Velvet, Chocolate Brown, US

\$1,495 Regular price \$1,271 Member price

Taking cues from the designs seen in Soho House 40 Greek Street, our Theodore armchair has a solid oak frame fitted with down and feather-wrapped cushions for a comfortable, deep sit, with antique brass caps on the legs and arms for added durability.