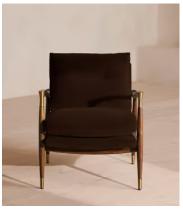

# Theodore Armchair, Velvet, Chocolate Brown, US

\$1,495 Regular price \$1,271 Member price

Taking cues from the designs seen in Soho House 40 Greek Street, our Theodore armchair has a solid oak frame fitted with down and feather-wrapped cushions for a comfortable, deep sit, with antique brass caps on the legs and arms for added durability.