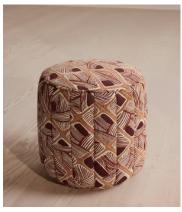

## Romi Footstool, Akley Jacquard, US

\$795 Regular price \$676 Member price

A compact, versatile silhouette fully upholstered in our geometric Ackley jacquard.

Inspired by the textures in Soho House Rome, the Romi footstool is fully upholstered in a colorful, fluted jacquard with a piped trim. Its versatile design doubles up as extra seating for guests while socializing.