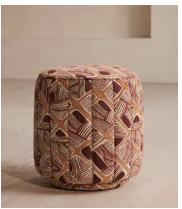

## Romi Footstool, Akley Jacquard, US

\$795 Regular price \$676 Member price

A compact, versatile silhouette fully upholstered in our geometric Ackley jacquard.

Inspired by the textures in Soho House Rome, the Romi footstool is fully upholstered in a colorful, fluted jacquard with a piped trim. Its versatile design doubles up as extra seating for guests while socializing.