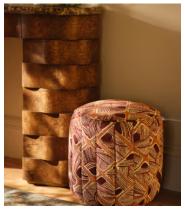

## Romi Footstool, Akley Jacquard, US

\$795 Regular price \$676 Member price

A compact, versatile silhouette fully upholstered in our geometric Ackley jacquard.

Inspired by the textures in Soho House Rome, the Romi footstool is fully upholstered in a colorful, fluted jacquard with a piped trim. Its versatile design doubles up as extra seating for guests while socializing.