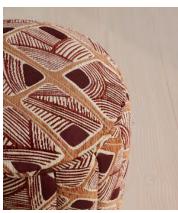

## Romi Footstool, Akley Jacquard, US

\$795 Regular price \$676 Member price

A compact, versatile silhouette fully upholstered in our geometric Ackley jacquard.

Inspired by the textures in Soho House Rome, the Romi footstool is fully upholstered in a colorful, fluted jacquard with a piped trim. Its versatile design doubles up as extra seating for guests while socializing.