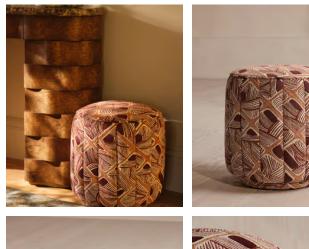

## Romi Footstool, Akley Jacquard

\$795 Regular price \$676 Member price

A compact, versatile silhouette fully upholstered in our geometric Ackley jacquard.

Inspired by the textures in Soho House Rome, the Romi footstool is fully upholstered in a colourful, fluted jacquard with a piped trim. Its versatile design doubles up as extra seating for guests while socialising.

## Dimensions

**Dimensions:** H46 x W41 x D41cm / H18 x W16 x D16" **Weight:** 8kg / 17.6lbs