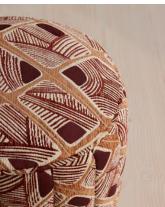

## Romi Footstool, Akley Jacquard

\$795 Regular price \$676 Member price

A compact, versatile silhouette fully upholstered in our geometric Ackley jacquard.

Inspired by the textures in Soho House Rome, the Romi footstool is fully upholstered in a colourful, fluted jacquard with a piped trim. Its versatile design doubles up as extra seating for guests while socialising.

## Details

Arm height: 24" Assembly required: No Composition: 49% Viscose, 34% Cotton, 17% Polyester Fabric: 80% Wool, 20% Polyamide Feet: Birch frame with brass effect finish Filling: Foam, feather down and fiber Frame: Birch frame with brass effect finish Removable cushions: Yes Removable legs: No Seat depth: 17.7" Seat height: 18.1" Seat width: 22" Care instructions: Professional upholstery cleaner only