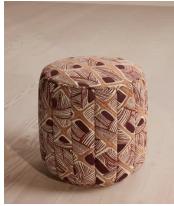

## Romi Footstool, Akley Jacquard

\$795 Regular price \$676 Member price

A compact, versatile silhouette fully upholstered in our geometric Ackley jacquard.

Inspired by the textures in Soho House Rome, the Romi footstool is fully upholstered in a colourful, fluted jacquard with a piped trim. Its versatile design doubles up as extra seating for guests while socialising.

## Dimensions

**Dimensions:** H46 x W41 x D41cm / H18 x W16 x D16" **Weight:** 8kg / 17.6lbs