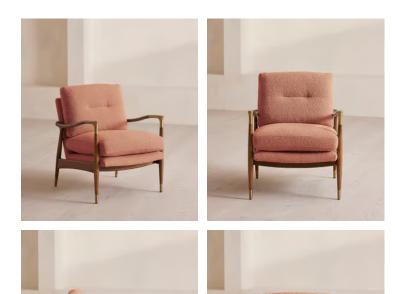

## Theodore Armchair, Textured Wool Boucle, Coral, US

\$2,395 Regular price \$2,036 Member price

A solid oak frame is fitted with feather-wrapped cushions upholstered in tactile boucle.

Taking cues from the designs seen in Soho House 40 Greek Street, our Theodore armchair has a solid oak frame fitted with down and featherwrapped cushions for a comfortable, deep sit, with antique brass caps on the legs and arms for added durability.

## Dimensions

Dimensions: H85 x W64 x D75cm / H33 x W25 x D30" Weight: 24kg / 52.9lbs Packaged dimensions: H79 x W75 x D80cm / H31.1 x W29.5 x D31.5" Packaged weight: 24kg / 52.9lbs

## Details

Arm height: 24" Assembly required: No Composition: Frame: FSC certified Birch and Engineered Hardwood; Foot: Stainless steel base; Fill: Foam with fiber; Fabric: Boucle. Composition: 54% Wool, 21% Recycled Cotton, 15% Viscose, 10% Linen Fabric: 54% Wool, 21% Recycled Cotton, 15% Viscose, 10% Linen Feet: Birch frame with brass effect finish Filling: Foam, feather down and fiber Frame: Birch frame with brass effect finish Removable cushions: Yes Removable legs: No Seat depth: 17.7" Seat height: 18.1" Seat width: 22"