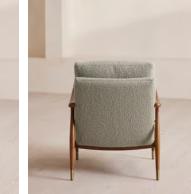

# Theodore Armchair, Textured Wool Boucle, Pistachio, US

\$2,395 Regular price \$2,036 Member price

A solid oak frame is fitted with feather-wrapped cushions upholstered in tactile boucle.

Taking cues from the designs seen in Soho House 40 Greek Street, our Theodore armchair has a solid oak frame fitted with down and featherwrapped cushions for a comfortable, deep sit, with antique brass caps on the legs and arms for added durability.

### Dimensions

Dimensions: H85 x W64 x D75cm / H33 x W25 x D30" Weight: 24kg / 52.9lbs Packaged dimensions: H79 x W75 x D80cm / H31.1 x W29.5 x D31.5" Packaged weight: 24kg / 52.9lbs

### Details

Arm height: 24" Assembly required: No Composition: Frame: FSC certified Birch and Engineered Hardwood; Foot: Stainless steel base; Fill: Foam with fiber; Fabric: Boucle. Composition: 54% Wool, 21% Recycled Cotton, 15% Viscose, 10% Linen Fabric: 54% Wool, 21% Recycled Cotton, 15% Viscose, 10% Linen Feet: Birch frame with brass effect finish Filling: Foam, feather down and fiber Frame: Birch frame with brass effect finish Removable cushions: Yes Removable legs: No Seat depth: 17.7" Seat height: 18.1" Seat width: 22"