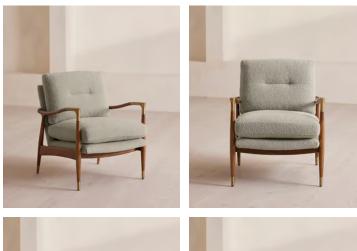

# Theodore Armchair, Textured Wool Boucle, Pistachio, US

\$2,395 Regular price \$2,036 Member price

A solid oak frame is fitted with feather-wrapped cushions upholstered in tactile boucle.

Taking cues from the designs seen in Soho House 40 Greek Street, our Theodore armchair has a solid oak frame fitted with down and featherwrapped cushions for a comfortable, deep sit, with antique brass caps on the legs and arms for added durability.

### Dimensions

Dimensions: H85 x W64 x D75cm / H33 x W25 x D30" Weight: 24kg / 52.9lbs Packaged dimensions: H79 x W75 x D80cm / H31.1 x W29.5 x D31.5" Packaged weight: 24kg / 52.9lbs

### Details

Arm height: 24" Assembly required: No Composition: Frame: FSC certified Birch and Engineered Hardwood; Foot: Stainless steel base; Fill: Foam with fiber; Fabric: Boucle. Composition: 54% Wool, 21% Recycled Cotton, 15% Viscose, 10% Linen Fabric: 54% Wool, 21% Recycled Cotton, 15% Viscose, 10% Linen Feet: Birch frame with brass effect finish Filling: Foam, feather down and fiber Frame: Birch frame with brass effect finish Removable cushions: Yes Removable legs: No Seat depth: 17.7" Seat height: 18.1" Seat width: 22"