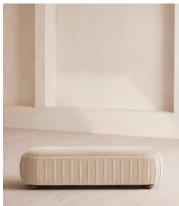

# Vivienne Bench, Velvet, Porcelain, US

\$1,695 Regular price \$1,441 Member price

A rounded silhouette upholstered in tactile velvet is designed as an extension of our House favorite Vivienne range.

Inspired by our members' favorite Vivienne sofa on the eighth floor of White City House, this bench is designed to perfectly complement the Vivienne bed. Its rounded silhouette comes fully upholstered in velvet in a range of bespoke colors.