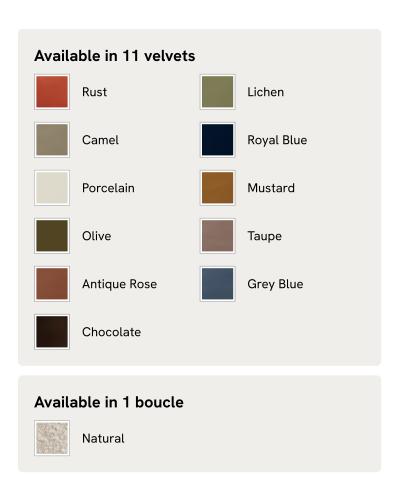

# Vivienne Bench, Velvet, Porcelain, US

\$1,695 Regular price \$1,441 Member price

A rounded silhouette upholstered in tactile velvet is designed as an extension of our House favorite Vivienne range.

Inspired by our members' favorite Vivienne sofa on the eighth floor of White City House, this bench is designed to perfectly complement the Vivienne bed. Its rounded silhouette comes fully upholstered in velvet in a range of bespoke colors.