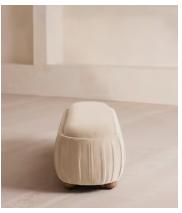

# Vivienne Bench, Velvet, Porcelain, US

\$1,695 Regular price \$1,441 Member price

A rounded silhouette upholstered in tactile velvet is designed as an extension of our House favorite Vivienne range.

Inspired by our members' favorite Vivienne sofa on the eighth floor of White City House, this bench is designed to perfectly complement the Vivienne bed. Its rounded silhouette comes fully upholstered in velvet in a range of bespoke colors.