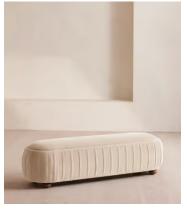

# Vivienne Bench, Velvet, Porcelain, US

\$1,695 Regular price \$1,441 Member price

A rounded silhouette upholstered in tactile velvet is designed as an extension of our House favorite Vivienne range.

Inspired by our members' favorite Vivienne sofa on the eighth floor of White City House, this bench is designed to perfectly complement the Vivienne bed. Its rounded silhouette comes fully upholstered in velvet in a range of bespoke colors.