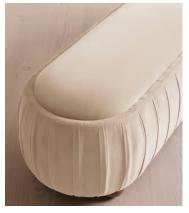

# Vivienne Bench, Velvet, Porcelain, US

\$1,695 Regular price \$1,441 Member price

A rounded silhouette upholstered in tactile velvet is designed as an extension of our House favorite Vivienne range.

Inspired by our members' favorite Vivienne sofa on the eighth floor of White City House, this bench is designed to perfectly complement the Vivienne bed. Its rounded silhouette comes fully upholstered in velvet in a range of bespoke colors.