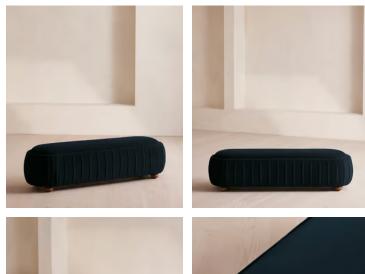

# Vivienne Bench, Velvet, Royal Blue, US

\$1,695 Regular price \$1,441 Member price

A rounded silhouette upholstered in tactile velvet is designed as an extension of our House favorite Vivienne range.

Inspired by our members' favorite Vivienne sofa on the eighth floor of White City House, this bench is designed to perfectly complement the Vivienne bed. Its rounded silhouette comes fully upholstered in velvet in a range of bespoke colors.

### Dimensions

Dimensions: H46 x W171 x D53cm / H18 x W67 x D21" Weight: 43kg / 94.8lbs Packaged dimensions: H51 x W175 x D56cm / H20.1 x W68.9 x D22"

#### Details

Assembly required: No Composition: 100% Cotton pile (85% Cotton, 15% Polyester) Fabric: 100% Cotton pile (85% Cotton, 15% Polyester) Feet: Oak Filling: Foam and fiber Frame: Engineered Hardwood Removable cushions: No Removable legs: No Seat depth: 20.8" Seat height: 18.3" Seat width: 67.3" Care instructions: Professional upholstery cleaning