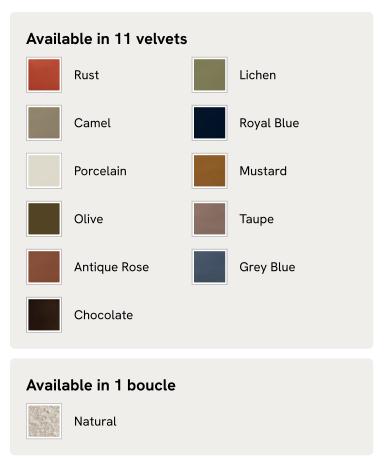

# Vivienne Bench, Velvet, Royal Blue, US

\$1,695 Regular price \$1,441 Member price

A rounded silhouette upholstered in tactile velvet is designed as an extension of our House favorite Vivienne range.

Inspired by our members' favorite Vivienne sofa on the eighth floor of White City House, this bench is designed to perfectly complement the Vivienne bed. Its rounded silhouette comes fully upholstered in velvet in a range of bespoke colors.