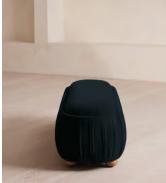

# Vivienne Bench, Velvet, Royal Blue, US

\$1,695 Regular price \$1,441 Member price

A rounded silhouette upholstered in tactile velvet is designed as an extension of our House favorite Vivienne range.

Inspired by our members' favorite Vivienne sofa on the eighth floor of White City House, this bench is designed to perfectly complement the Vivienne bed. Its rounded silhouette comes fully upholstered in velvet in a range of bespoke colors.