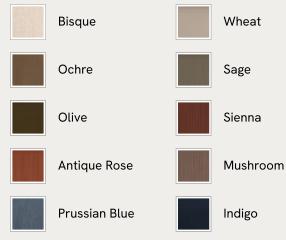

## SOHO HOME







### Available in 10 linens





# Vivienne Bench, Velvet, Royal Blue, US

\$1,695 Regular price \$1,441 Member price

A rounded silhouette upholstered in tactile velvet is designed as an extension of our House favorite Vivienne range.

Inspired by our members' favorite Vivienne sofa on the eighth floor of White City House, this bench is designed to perfectly complement the Vivienne bed. Its rounded silhouette comes fully upholstered in velvet in a range of bespoke colors.

### Dimensions

Dimensions: H46 x W171 x D53cm / H18 x W67 x D21" Weight: 43kg / 94.8lbs Packaged dimensions: H51 x W175 x D56cm / H20.1 x W68.9 x D22"

#### Details

Assembly required: No Composition: 100% Cotton pile (85% Cotton, 15% Polyester) Fabric: 100% Cotton pile (85% Cotton, 15% Polyester) Feet: Oak Filling: Foam and fiber Frame: Engineere