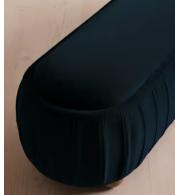

# Vivienne Bench, Velvet, Royal Blue, US

\$1,695 Regular price \$1,441 Member price

A rounded silhouette upholstered in tactile velvet is designed as an extension of our House favorite Vivienne range.

Inspired by our members' favorite Vivienne sofa on the eighth floor of White City House, this bench is designed to perfectly complement the Vivienne bed. Its rounded silhouette comes fully upholstered in velvet in a range of bespoke colors.

#### Details

Assembly required: No Composition: 100% Cotton pile (85% Cotton, 15% Polyester) Fabric: 100% Cotton pile (85% Cotton, 15% Polyester) Feet: Oak Filling: Foam and fiber Frame: Engineered Hardwood Removable cushions: No Removable legs: No Seat depth: 20.8" Seat height: 18.3" Seat width: 67.3" Care instructions: Professional upholstery cleaning