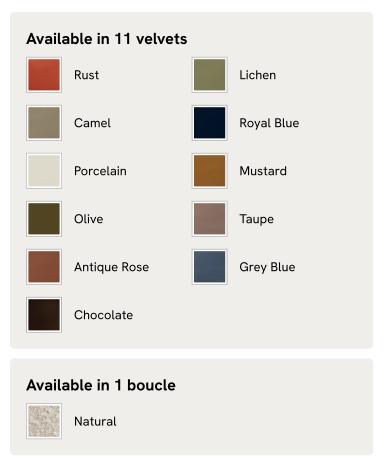

# Vivienne Bench, Velvet, Camel, US

\$1,695 Regular price \$1,441 Member price

A rounded silhouette upholstered in tactile velvet is designed as an extension of our House favorite Vivienne range.

Inspired by our members' favorite Vivienne sofa on the eighth floor of White City House, this bench is designed to perfectly complement the Vivienne bed. Its rounded silhouette comes fully upholstered in velvet in a range of bespoke colors.