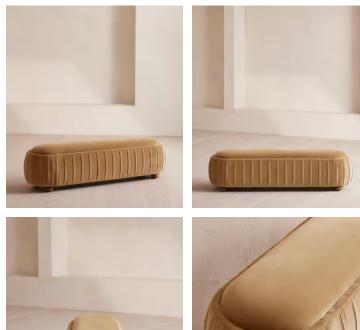

# Vivienne Bench, Velvet, Camel, US

\$1,695 Regular price \$1,441 Member price

A rounded silhouette upholstered in tactile velvet is designed as an extension of our House favorite Vivienne range.

Inspired by our members' favorite Vivienne sofa on the eighth floor of White City House, this bench is designed to perfectly complement the Vivienne bed. Its rounded silhouette comes fully upholstered in velvet in a range of bespoke colors.

### Dimensions

Dimensions: H46 x W171 x D53cm / H18 x W67 x D21" Weight: 43kg / 94.8lbs Packaged dimensions: H51 x W175 x D56cm / H20.1 x W68.9 x D22" Packaged weight: 43kg / 94.8lbs

#### Details

Assembly required: No Composition: 100% Cotton pile (85% Cotton, 15% Polyester) Fabric: 100% Cotton pile (85% Cotton, 15% Polyester) Feet: Oak Filling: Foam and fiber Frame: Engineered Hardwood Removable cushions: No Removable legs: No Seat depth: 20.8" Seat height: 18.3" Seat width: 67.3" Care instructions: Professional upholstery cleaning