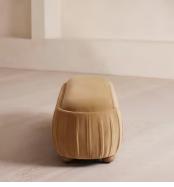

# Vivienne Bench, Velvet, Camel, US

\$1,695 Regular price \$1,441 Member price

A rounded silhouette upholstered in tactile velvet is designed as an extension of our House favorite Vivienne range.

Inspired by our members' favorite Vivienne sofa on the eighth floor of White City House, this bench is designed to perfectly complement the Vivienne bed. Its rounded silhouette comes fully upholstered in velvet in a range of bespoke colors.

### Dimensions

Dimensions: H46 x W171 x D53cm / H18 x W67 x D21" Weight: 43kg / 94.8lbs Packaged dimensions: H51 x W175 x D56cm / H20.1 x W68.9 x D22" Packaged weight: 43kg / 94.8lbs

#### Details

Assembly required: No Composition: 100% Cotton pile (85% Cotton, 15% Polyester) Fabric: 100% Cotton pile (85% Cotton, 15% Polyester) Feet: Oak Filling: Foam and fiber Frame: Engineered Hardwood Removable cushions: No Removable legs: No Seat depth: 20.8" Seat height: 18.3" Seat width: 67.3" Care instructions: Professional upholstery cleaning