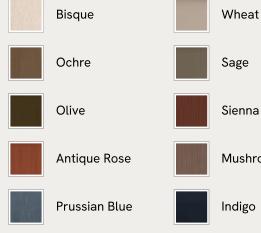

r members' favorite Vivienne sofa on the eighth floor of White City House, this bench is designed to perfectly complement the Vivienne bed. Its rounded silhouette comes fully upholstered in velvet in a range of bespoke colors.

### Dimensions

Dimensions: H46 x W171 x D53cm / H18 x W67 x D21" Weight: 43kg / 94.8lbs Packaged dimensions: H51 x W175 x D56cm / H20.1 x W68.9 x D22" Packaged weight: 43kg / 94.8lbs

#### Details

Assembly required: No Composition: 100% Cotton pile (85% Cotton, 15% Polyester) Fabric: 100% Cotton pile (85% Cotton, 15% Polyester) Feet: Oak Filling: Foam and fiber Frame: Engineered Hardwood Removable cushions: No Removable legs: No Seat depth: 20.8" Seat height: 18.3" Seat width: 67.3" Care instructions: Professional upholstery cleaning



## Available in 10 linens





# SOHO HOME