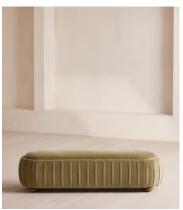

# Vivienne Bench, Velvet, Lichen, US

\$1,695 Regular price \$1,441 Member price

A rounded silhouette upholstered in tactile velvet is designed as an extension of our House favorite Vivienne range.

Inspired by our members' favorite Vivienne sofa on the eighth floor of White City House, this bench is designed to perfectly complement the Vivienne bed. Its rounded silhouette comes fully upholstered in velvet in a range of bespoke colors.