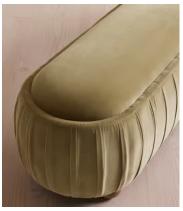

# Vivienne Bench, Velvet, Lichen, US

\$1,695 Regular price \$1,441 Member price

A rounded silhouette upholstered in tactile velvet is designed as an extension of our House favorite Vivienne range.

Inspired by our members' favorite Vivienne sofa on the eighth floor of White City House, this bench is designed to perfectly complement the Vivienne bed. Its rounded silhouette comes fully upholstered in velvet in a range of bespoke colors.

### **Details**

Assembly required: No

Composition: 100% Cotton pile (85% Cotton, 15% Polyester)

Fabric: 100% Cotton pile (85% Cotton, 15% Polyester)

Feet: Oak

Filling: Foam and fiber

Frame: Engineered Hardwood