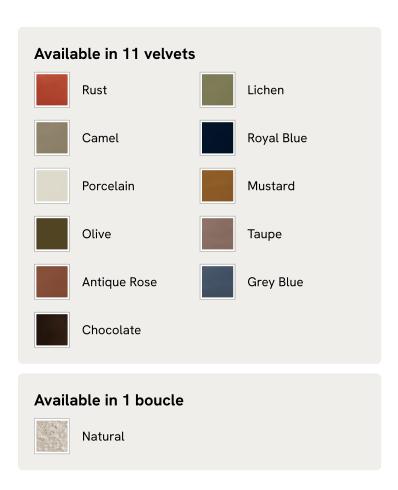

# Vivienne Bench, Velvet, Lichen, US

\$1,695 Regular price \$1,441 Member price

A rounded silhouette upholstered in tactile velvet is designed as an extension of our House favorite Vivienne range.

Inspired by our members' favorite Vivienne sofa on the eighth floor of White City House, this bench is designed to perfectly complement the Vivienne bed. Its rounded silhouette comes fully upholstered in velvet in a range of bespoke colors.