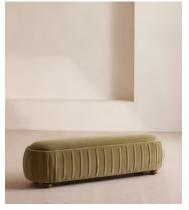

# Vivienne Bench, Velvet, Lichen, US

\$1,695 Regular price \$1,441 Member price

A rounded silhouette upholstered in tactile velvet is designed as an extension of our House favorite Vivienne range.

Inspired by our members' favorite Vivienne sofa on the eighth floor of White City House, this bench is designed to perfectly complement the Vivienne bed. Its rounded silhouette comes fully upholstered in velvet in a range of bespoke colors.