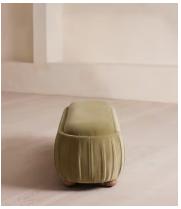

# Vivienne Bench, Velvet, Lichen, US

\$1,695 Regular price \$1,441 Member price

A rounded silhouette upholstered in tactile velvet is designed as an extension of our House favorite Vivienne range.

Inspired by our members' favorite Vivienne sofa on the eighth floor of White City House, this bench is designed to perfectly complement the Vivienne bed. Its rounded silhouette comes fully upholstered in velvet in a range of bespoke colors.