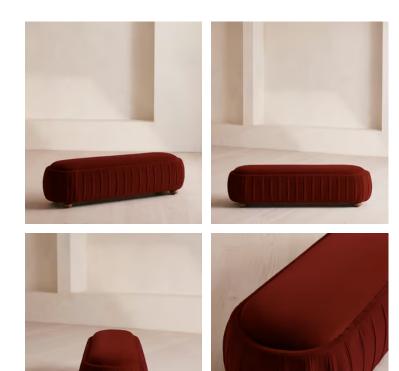

# Vivienne Bench, Velvet, Rust, US

\$1,695 Regular price \$1,441 Member price

A rounded silhouette upholstered in tactile velvet is designed as an extension of our House favorite Vivienne range.

Inspired by our members' favorite Vivienne sofa on the eighth floor of White City House, this bench is designed to perfectly complement the Vivienne bed. Its rounded silhouette comes fully upholstered in velvet in a range of bespoke colors.

## Dimensions

Dimensions: H46 x W171 x D53cm / H18 x W67 x D21" Weight: 43kg / 94.8lbs Packaged dimensions: H51 x W175 x D56cm / H20.1 x W68.9 x D22" Packaged weight: 43kg / 94.8lbs

### Details

Assembly required: No Composition: 100% Cotton pile (85% Cotton, 15% Polyester) Fabric: 100% Cotton pile (85% Cotton, 15% Polyester) Feet: Oak Filling: Foam and fiber Frame: Engineered Hardwood Removable cushions: No Removable legs: No Seat depth: 20.8" Seat height: 18.3" Seat width: 67.3" Care instructions: Professional upholstery cleaning