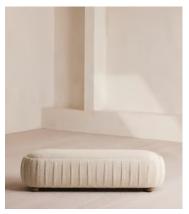

# Vivienne Bench, Natural Boucle, US

\$1,695 Regular price \$1,441 Member price

A rounded silhouette upholstered in tactile boucle is designed as an extension of our House favorite Vivienne range.

Inspired by our members' favorite Vivienne sofa on the eighth floor of White City House, this bench is designed to perfectly complement the Vivienne bed. Its rounded silhouette comes fully upholstered in tactile natural boucle.