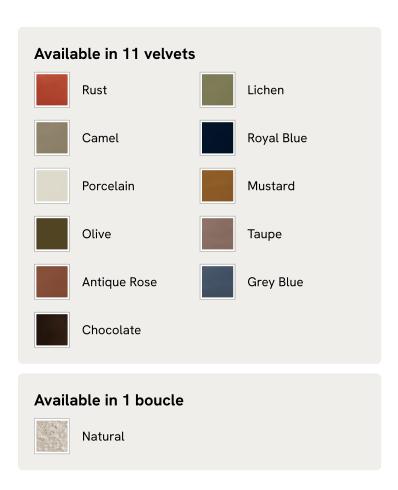

ge.

Inspired by our members' favorite Vivienne sofa on the eighth floor of White City House, this bench is designed to perfectly complement the Vivienne bed. Its rounded silhouette comes fully upholstered in tactile natural boucle.

### **Dimensions**

Dimensions: H46 x W171 x D53cm / H18 x W67 x D21"

Weight: 43kg / 94.8lbs

Packaged dimensions:  $H51 \times W175 \times D56cm / H20.1 \times W68.9 \times D22$ "

Packaged weight: 43kg / 94.8lbs

### **Details**

Assembly required: No

Composition: 60% Arrcylic, 40% Polyester

Fabric: 60% Arrcylic, 40% Polyester

Feet: Oak

Filling: Foam and fiber

Frame: Engineered Hardwood

Removable cushions: No

Removable legs: No Seat depth: 20.8" Seat height: 18.3"

Seat width: 67.3"

Care instructions: Professional upholstery cleaning

## SOHO HOME