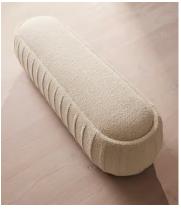

# Vivienne Bench, Natural Boucle, US

\$1,695 Regular price \$1,441 Member price

A rounded silhouette upholstered in tactile boucle is designed as an extension of our House favorite Vivienne range.

Inspired by our members' favorite Vivienne sofa on the eighth floor of White City House, this bench is designed to perfectly complement the Vivienne bed. Its rounded silhouette comes fully upholstered in tactile natural boucle.