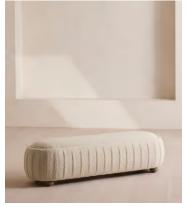

# Vivienne Bench, Natural Boucle, US

\$1,695 Regular price \$1,441 Member price

A rounded silhouette upholstered in tactile boucle is designed as an extension of our House favorite Vivienne range.

Inspired by our members' favorite Vivienne sofa on the eighth floor of White City House, this bench is designed to perfectly complement the Vivienne bed. Its rounded silhouette comes fully upholstered in tactile natural boucle.