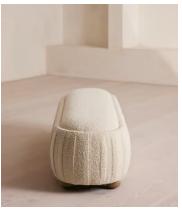

# Vivienne Bench, Natural Boucle, US

\$1,695 Regular price \$1,441 Member price

A rounded silhouette upholstered in tactile boucle is designed as an extension of our House favorite Vivienne range.

Inspired by our members' favorite Vivienne sofa on the eighth floor of White City House, this bench is designed to perfectly complement the Vivienne bed. Its rounded silhouette comes fully upholstered in tactile natural boucle.