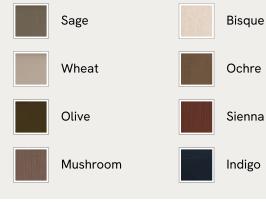

# SOHO HOME







### Available in 8 linens



### Available in 7 velvets



# Tellis Corner Chair, Velvet, Porcelain, US



An oak burl base holds comfortable, oversized foam and feather-filled cushions wrapped in velvet upholstery for a relaxed silhouette.

Inspired by the social spaces of Soho House Portland, the Tellis armchair has a relaxed silhouette thanks to its oversized foam and feather-filled cushions. Fully upholstered in velvet that comes in our range of bespoke colorways, it can be styled as a standalone armchair, or pieced together with the corner module to create a larger seating area.

### Dimensions

Dimensions: H79 x W156 x D99cm / H31 x W36 x D39" Weight: 62kg / 136.7lbs Packaged dimensions: H69 x W160 x D104cm / H27.2 x W63 x D40.9" Number of boxes: 1 • Box 1: H69 x W160 x D104cm / H27.2 x W63 x D40.9"

## Detail