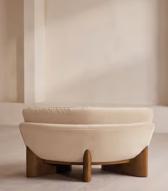

# Tellis Corner Chair, Velvet, Porcelain, US

An oak burl base holds comfortable, oversized foam and feather-filled cushions wrapped in velvet upholstery for a relaxed silhouette.

Inspired by the social spaces of Soho House Portland, the Tellis armchair has a relaxed silhouette thanks to its oversized foam and feather-filled cushions. Fully upholstered in velvet that comes in our range of bespoke colorways, it can be styled as a standalone armchair, or pieced together with the corner module to create a larger seating area.

## Details

Assembly required: No Composition: 100% Cotton pile (85% Cotton, 15% Polyester) Fabric: 100% Cotton pile (85% Cotton, 15% Polyester) Feet: oak Veneer Filling: Foam, feather and fiber Frame: Engineered hardwood Removable cushions: No Removable legs: No Seat depth: 31.9" Seat height: 17.7" Seat width: 51.2" Care instructions: Professional Upholstery Cleaning only