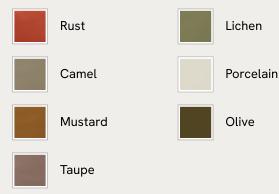

# SOHO HOME







### Available in 8 linens



### Available in 7 velvets



# Tellis Corner Chair, Velvet, Porcelain, US



An oak burl base holds comfortable, oversized foam and feather-filled cushions wrapped in velvet upholstery for a relaxed silhouette.

Inspired by the social spaces of Soho House Portland, the Tellis armchair has a relaxed silhouette thanks to its oversized foam and feather-filled cushions. Fully upholstered in velvet that comes in our range of bespoke colorways, it can be styled as a standalone armchair, or pieced together with the corner module to create a larger seating area.

### Dimensions

Dimensions: H79 x W156 x D99cm / H31 x W36 x D39" Weight: 62kg / 136.7lbs Packaged dimensions: H69 x W160 x D104cm / H27.2 x W63 x D40.9" Number of boxes: 1 • Box 1: H69 x W160 x D104cm / H27.2 x W63 x D40.9"

## Details

Assembly required: No Compo