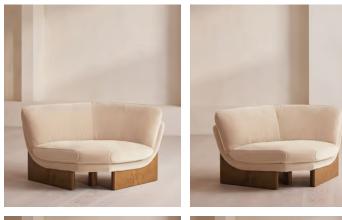

# Tellis Corner Chair, Velvet, Porcelain, US

An oak burl base holds comfortable, oversized foam and feather-filled cushions wrapped in velvet upholstery for a relaxed silhouette.

Inspired by the social spaces of Soho House Portland, the Tellis armchair has a relaxed silhouette thanks to its oversized foam and feather-filled cushions. Fully upholstered in velvet that comes in our range of bespoke colorways, it can be styled as a standalone armchair, or pieced together with the corner module to create a larger seating area.

## Details

Assembly required: No Composition: 100% Cotton pile (85% Cotton, 15% Polyester) Fabric: 100% Cotton pile (85% Cotton, 15% Polyester) Feet: oak Veneer Filling: Foam, feather and fiber Frame: Engineered hardwood Removable cushions: No Removable legs: No Seat depth: 31.9" Seat height: 17.7" Seat width: 51.2" Care instructions: Professional Upholstery Cleaning only