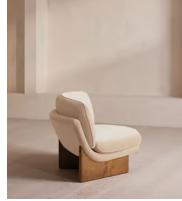

# Tellis Corner Chair, Velvet, Porcelain, US

An oak burl base holds comfortable, oversized foam and feather-filled cushions wrapped in velvet upholstery for a relaxed silhouette.

Inspired by the social spaces of Soho House Portland, the Tellis armchair has a relaxed silhouette thanks to its oversized foam and feather-filled cushions. Fully upholstered in velvet that comes in our range of bespoke colorways, it can be styled as a standalone armchair, or pieced together with the corner module to create a larger seating area.

## Details

Assembly required: No Composition: 100% Cotton pile (85% Cotton, 15% Polyester) Fabric: 100% Cotton pile (85% Cotton, 15% Polyester) Feet: oak Veneer Filling: Foam, feather and fiber Frame: Engineered hardwood Removable cushions: No Removable legs: No Seat depth: 31.9" Seat height: 17.7" Seat width: 51.2" Care instructions: Professional Upholstery Cleaning only