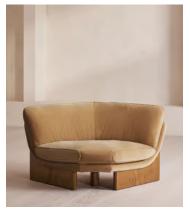

# Tellis Corner Chair, Velvet, Camel, US

\$2,495 Regular price \$2,121 Member price

An oak burl base holds comfortable, oversized foam and feather-filled cushions wrapped in velvet upholstery for a relaxed silhouette.

Inspired by the social spaces of Soho House Portland, the Tellis armchair has a relaxed silhouette thanks to its oversized foam and feather-filled cushions. Fully upholstered in velvet that comes in our range of bespoke colorways, it can be styled as a standalone armchair, or pieced together with the corner module to create a larger seating area.