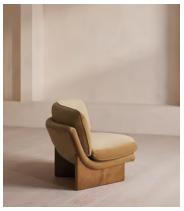

# Tellis Corner Chair, Velvet, Camel, US

\$2,495 Regular price \$2,121 Member price

An oak burl base holds comfortable, oversized foam and feather-filled cushions wrapped in velvet upholstery for a relaxed silhouette.

Inspired by the social spaces of Soho House Portland, the Tellis armchair has a relaxed silhouette thanks to its oversized foam and feather-filled cushions. Fully upholstered in velvet that comes in our range of bespoke colorways, it can be styled as a standalone armchair, or pieced together with the corner module to create a larger seating area.