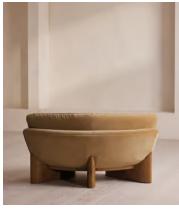

# Tellis Corner Chair, Velvet, Camel, US

\$2,495 Regular price \$2,121 Member price

An oak burl base holds comfortable, oversized foam and feather-filled cushions wrapped in velvet upholstery for a relaxed silhouette.

Inspired by the social spaces of Soho House Portland, the Tellis armchair has a relaxed silhouette thanks to its oversized foam and feather-filled cushions. Fully upholstered in velvet that comes in our range of bespoke colorways, it can be styled as a standalone armchair, or pieced together with the corner module to create a larger seating area.