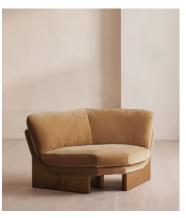

# Tellis Corner Chair, Velvet, Camel, US

\$2,495 Regular price \$2,121 Member price

An oak burl base holds comfortable, oversized foam and feather-filled cushions wrapped in velvet upholstery for a relaxed silhouette.

Inspired by the social spaces of Soho House Portland, the Tellis armchair has a relaxed silhouette thanks to its oversized foam and feather-filled cushions. Fully upholstered in velvet that comes in our range of bespoke colorways, it can be styled as a standalone armchair, or pieced together with the corner module to create a larger seating area.