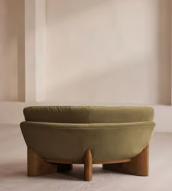

# Tellis Corner Chair, Velvet, Lichen, US

\$2,495 Regular price \$2,121 Member price

An oak burl base holds comfortable, oversized foam and feather-filled cushions wrapped in velvet upholstery for a relaxed silhouette.

Inspired by the social spaces of Soho House Portland, the Tellis armchair has a relaxed silhouette thanks to its oversized foam and feather-filled cushions. Fully upholstered in velvet that comes in our range of bespoke colorways, it can be styled as a standalone armchair, or pieced together with the corner module to create a larger seating area.