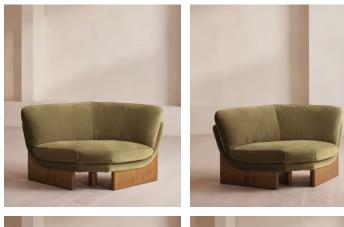

# Tellis Corner Chair, Velvet, Lichen, US

\$2,495 Regular price \$2,121 Member price

An oak burl base holds comfortable, oversized foam and feather-filled cushions wrapped in velvet upholstery for a relaxed silhouette.

Inspired by the social spaces of Soho House Portland, the Tellis armchair has a relaxed silhouette thanks to its oversized foam and feather-filled cushions. Fully upholstered in velvet that comes in our range of bespoke colorways, it can be styled as a standalone armchair, or pieced together with the corner module to create a larger seating area.