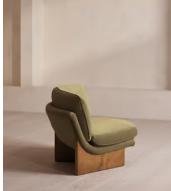

# Tellis Corner Chair, Velvet, Lichen, US

\$2,495 Regular price \$2,121 Member price

An oak burl base holds comfortable, oversized foam and feather-filled cushions wrapped in velvet upholstery for a relaxed silhouette.

Inspired by the social spaces of Soho House Portland, the Tellis armchair has a relaxed silhouette thanks to its oversized foam and feather-filled cushions. Fully upholstered in velvet that comes in our range of bespoke colorways, it can be styled as a standalone armchair, or pieced together with the corner module to create a larger seating area.