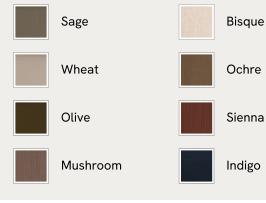

## SOHO HOME







### Available in 8 linens



#### Available in 7 velvets



# Tellis Corner Chair, Velvet, Lichen, US

\$2,495 Regular price \$2,121 Member price

An oak burl base holds comfortable, oversized foam and feather-filled cushions wrapped in velvet upholstery for a relaxed silhouette.

Inspired by the social spaces of Soho House Portland, the Tellis armchair has a relaxed silhouette thanks to its oversized foam and feather-filled cushions. Fully upholstered in velvet that comes in our range of bespoke colorways, it can be styled as a standalone armchair, or pieced together with the corner module to create a larger seating area.

### Dimensions

Dimensions: H79 x W156 x D99cm / H31 x W36 x D39" Weight: 62kg / 136.7lbs Packaged dimensions: H69 x W160 x D104cm / H27.2 x W63 x D40.9" Number of boxes: 1 • Box 1: H69 x W160 x