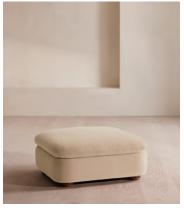

## Rava Ottoman, Velvet, Porcelain, US

\$1,295 Regular price \$1,101 Member price

Designed to complement the Rava modular sofa, a square silhouette is softened by curved edges and wrapped in velvet.

Taking cues from the social spaces of Soho House Nashville, this ottoman is designed to complement the Rava modular sofa. Upholstered in velvet that comes in our full made-to-order palette, its square silhouette is rounded at the corners for a soft, comfortable finish.

### **Dimensions**

**Dimensions:** H43 x W90 x D81cm / H29 x W76 x D40"

Weight: 20kg / 44.1lbs