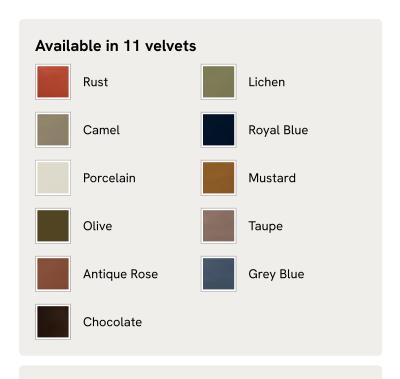

# Rava Ottoman, Velvet, Royal Blue, US

\$1,295 Regular price \$1,101 Member price

Designed to complement the Rava modular sofa, a square silhouette is softened by curved edges and wrapped in velvet.

Taking cues from the social spaces of Soho House Nashville, this ottoman is designed to complement the Rava modular sofa. Upholstered in velvet that comes in our full made-to-order palette, its square silhouette is rounded at the corners for a soft, comfortable finish.