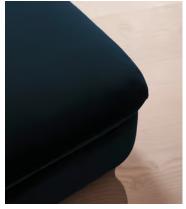

### **Details**

Assembly required: No

Fabric: 100% Cotton pile (85% Cotton, 15% Polyester)

Feet: Oak

Filling: Foam, feather and fiber
Frame: Engineered Hardwood
Removable cushions: No
Removable legs: No

Seat depth: 31.9"
Seat height: 16.9"
Seat width: 35.4"