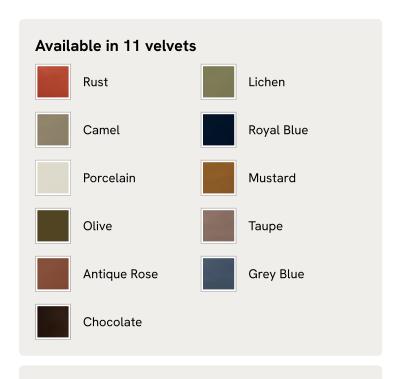

# Rava Ottoman, Velvet, Camel, US

\$1,295 Regular price \$1,101 Member price

Designed to complement the Rava modular sofa, a square silhouette is softened by curved edges and wrapped in velvet.

Taking cues from the social spaces of Soho House Nashville, this ottoman is designed to complement the Rava modular sofa. Upholstered in velvet that comes in our full made-to-order palette, its square silhouette is rounded at the corners for a soft, comfortable finish.