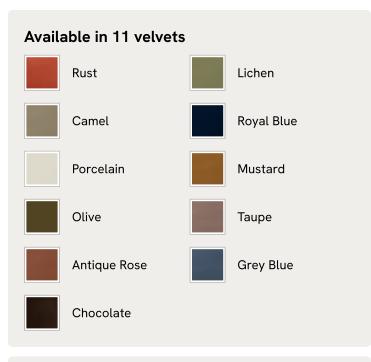

es from the social spaces of Soho House Nashville, this ottoman is designed to complement the Rava modular sofa. Upholstered in velvet that comes in our full made-to-order palette, its square silhouette is rounded at the corners for a soft, comfortable finish.

### Dimensions

Dimensions: H43 x W90 x D81cm / H29 x W76 x D40" Weight: 28kg / 61.7lbs Packaged dimensions: H48 x W97 x D88cm / H18.9 x W38.2 x D34.6" Packaged weight: 28kg / 61.7lbs

### Details

Assembly required: No Fabric: 100% Cotton pile (85% Cotton, 15% Polyester) Feet: Oak Filling: Foam, feather and fiber Frame: Engineered Hardwood Removable cushions: No Removable legs: No Seat depth: 31.9" Seat height: 16.9" Seat width: 35.4" Care instructions: Professional upholstery cleaning



### Available in 10 linens



# SOHO HOME



### Available in 1 sizes

ottoman (H43 x W90 x D81cm / H29 x W76 x D40")