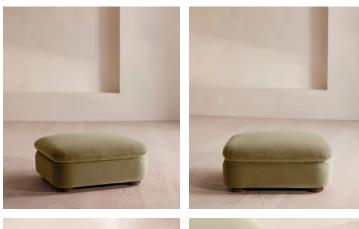

# Rava Ottoman, Velvet, Lichen, US

\$1,295 Regular price \$1,101 Member price

Designed to complement the Rava modular sofa, a square silhouette is softened by curved edges and wrapped in velvet.

Taking cues from the social spaces of Soho House Nashville, this ottoman is designed to complement the Rava modular sofa. Upholstered in velvet that comes in our full made-to-order palette, its square silhouette is rounded at the corners for a soft, comfortable finish.

### Dimensions

Dimensions: H43 x W90 x D81cm / H29 x W76 x D40" Weight: 28kg / 61.7lbs Packaged dimensions: H48 x W97 x D88cm / H18.9 x W38.2 x D34.6" Packaged weight: 28kg / 61.7lbs

### Details

Assembly required: No Fabric: 100% Cotton pile (85% Cotton, 15% Polyester) Feet: Oak Filling: Foam, feather and fiber Frame: Engineered Hardwood Removable cushions: No Removable legs: No Seat depth: 31.9" Seat height: 16.9" Seat width: 35.4" Care instructions: Professional upholstery cleaning