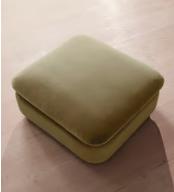

# Rava Ottoman, Velvet, Lichen, US

\$1,295 Regular price \$1,101 Member price

Designed to complement the Rava modular sofa, a square silhouette is softened by curved edges and wrapped in velvet.

Taking cues from the social spaces of Soho House Nashville, this ottoman is designed to complement the Rava modular sofa. Upholstered in velvet that comes in our full made-to-order palette, its square silhouette is rounded at the corners for a soft, comfortable finish.

### Dimensions

Dimensions: H43 x W90 x D81cm / H29 x W76 x D40" Weight: 28kg / 61.7lbs Packaged dimensions: H48 x W97 x D88cm / H18.9 x W38.2 x D34.6" Packaged weight: 28kg / 61.7lbs

### Details

Assembly required: No Fabric: 100% Cotton pile (85% Cotton, 15% Polyester) Feet: Oak Filling: Foam, feather and fiber Frame: Engineered Hardwood Removable cushions: No Removable legs: No Seat depth: 31.9" Seat height: 16.9" Seat width: 35.4" Care instructions: Professional upholstery cleaning