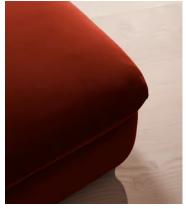

### **Details**

Assembly required: No

Fabric: 100% Cotton pile (85% Cotton, 15% Polyester)

Feet: Oak

Filling: Foam, feather and fiber
Frame: Engineered Hardwood
Removable cushions: No
Removable legs: No

Seat depth: 31.9"
Seat height: 16.9"
Seat width: 35.4"