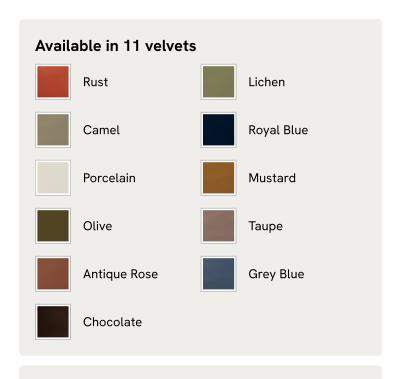

# Rava Ottoman, Velvet, Rust, US

\$1,295 Regular price \$1,101 Member price

Designed to complement the Rava modular sofa, a square silhouette is softened by curved edges and wrapped in velvet.

Taking cues from the social spaces of Soho House Nashville, this ottoman is designed to complement the Rava modular sofa. Upholstered in velvet that comes in our full made-to-order palette, its square silhouette is rounded at the corners for a soft, comfortable finish.