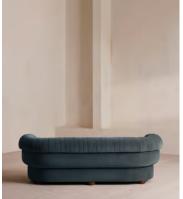

# Rava Three Seater Sofa, Velvet, Grey Blue, US

\$3,990 Regular price

\$3,392 Member price

A soft, rounded three-seater silhouette with a fluted backrest is fully upholstered in velvet.

Fully wrapped in velvet, the multi-functional Rava sofa is inspired by the social spaces in Soho House Nashville. Available fully formed or as separate modules, it pieces together with discrete crocodile clips to offer various seating arrangements to suit your own space.