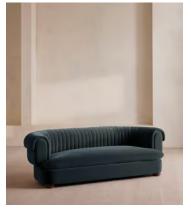

# Rava Three Seater Sofa, Velvet, Grey Blue, US

\$3,990 Regular price

\$3,392 Member price

A soft, rounded three-seater silhouette with a fluted backrest is fully upholstered in velvet.

Fully wrapped in velvet, the multi-functional Rava sofa is inspired by the social spaces in Soho House Nashville. Available fully formed or as separate modules, it pieces together with discrete crocodile clips to offer various seating arrangements to suit your own space.