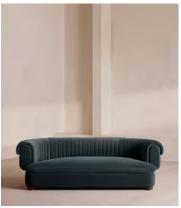

# Rava Three Seater Sofa, Velvet, Grey Blue, US

\$3,990 Regular price

\$3,392 Member price

A soft, rounded three-seater silhouette with a fluted backrest is fully upholstered in velvet.

Fully wrapped in velvet, the multi-functional Rava sofa is inspired by the social spaces in Soho House Nashville. Available fully formed or as separate modules, it pieces together with discrete crocodile clips to offer various seating arrangements to suit your own space.