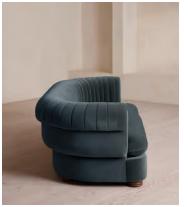

### **Details**

Arm height: 29.1"

Assembly required: No

Fabric: 85% Cotton, 15% Polyester (100% Cotton Pile)

Feet: Oak

Filling: Foam, feather and fiber Frame: Engineered Hardwood

Removable cushions: Yes

Removable legs: No Seat depth: 28"

Seat height: 16.9" Seat width: 67.7"

Care instructions: Professional upholstery cleaning