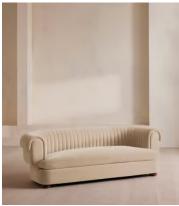

# Rava Three Seater Sofa, Velvet, Porcelain, US

\$3,990 Regular price \$3,392 Member price

A soft, rounded three-seater silhouette with a fluted backrest is fully upholstered in velvet.

Fully wrapped in velvet, the multi-functional Rava sofa is inspired by the social spaces in Soho House Nashville. Available fully formed or as separate modules, it pieces together with discrete crocodile clips to offer various seating arrangements to suit your own space.

### **Dimensions**

Product dimensions: H74 x W231 x D102cm / H29 x W91 x D40"

Product weight: 87kg / 191.8lbs

### **Details**

Arm height: 29.1"

Assembly required: No

Care instructions: Professional upholstery cleaning Fabric: 85% Cotton, 15% Polyester (100% Cotton Pile)

Feet: Oak

Filling: Foam, feather and fiber
Frame: Engineered Hardwood
Removable cushions: Yes
Removable legs: No