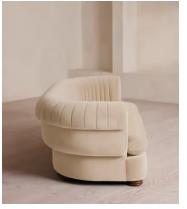

# Rava Three Seater Sofa, Velvet, Porcelain, US

\$3,990 Regular price \$3,392 Member price

A soft, rounded three-seater silhouette with a fluted backrest is fully upholstered in velvet.

Fully wrapped in velvet, the multi-functional Rava sofa is inspired by the social spaces in Soho House Nashville. Available fully formed or as separate modules, it pieces together with discrete crocodile clips to offer various seating arrangements to suit your own space.

### **Details**

Arm height: 29.1"

Assembly required: No

Care instructions: Professional upholstery cleaning Fabric: 85% Cotton, 15% Polyester (100% Cotton Pile)

Feet: Oak

Filling: Foam, feather and fiber
Frame: Engineered Hardwood
Removable cushions: Yes
Removable legs: No