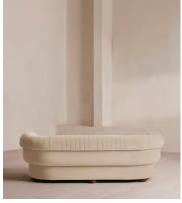

# Rava Three Seater Sofa, Velvet, Porcelain, US

\$3,990 Regular price \$3,392 Member price

A soft, rounded three-seater silhouette with a fluted backrest is fully upholstered in velvet.

Fully wrapped in velvet, the multi-functional Rava sofa is inspired by the social spaces in Soho House Nashville. Available fully formed or as separate modules, it pieces together with discrete crocodile clips to offer various seating arrangements to suit your own space.

### **Details**

Arm height: 29.1"

Assembly required: No

Care instructions: Professional upholstery cleaning Fabric: 85% Cotton, 15% Polyester (100% Cotton Pile)

Feet: Oak

Filling: Foam, feather and fiber
Frame: Engineered Hardwood
Removable cushions: Yes
Removable legs: No