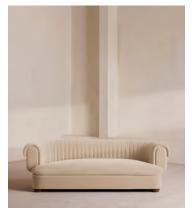

# Rava Three Seater Sofa, Velvet, Porcelain, US

\$3,990 Regular price \$3,392 Member price

A soft, rounded three-seater silhouette with a fluted backrest is fully upholstered in velvet.

Fully wrapped in velvet, the multi-functional Rava sofa is inspired by the social spaces in Soho House Nashville. Available fully formed or as separate modules, it pieces together with discrete crocodile clips to offer various seating arrangements to suit your own space.

### **Dimensions**

Product dimensions: H74 x W231 x D102cm / H29 x W91 x D40"

Product weight: 87kg / 191.8lbs

### **Details**

Arm height: 29.1"

Assembly required: No

Care instructions: Professional upholstery cleaning Fabric: 85% Cotton, 15% Polyester (100% Cotton Pile)

Feet: Oak

Filling: Foam, feather and fiber
Frame: Engineered Hardwood
Removable cushions: Yes
Removable legs: No