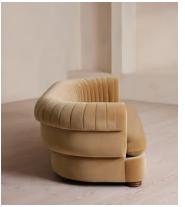

# Rava Three Seater Sofa, Velvet, Camel, US

\$3,990 Regular price \$3,392 Member price

A soft, rounded three-seater silhouette with a fluted backrest is fully upholstered in velvet.

Fully wrapped in velvet, the multi-functional Rava sofa is inspired by the social spaces in Soho House Nashville. Available fully formed or as separate modules, it pieces together with discrete crocodile clips to offer various seating arrangements to suit your own space.

### **Details**

Arm height: 29.1"

Assembly required: No

Fabric: 85% Cotton, 15% Polyester (100% Cotton Pile)

Feet: Oak

**Filling**: Foam, feather and fiber **Frame**: Engineered Hardwood

Removable cushions: Yes
Removable legs: No