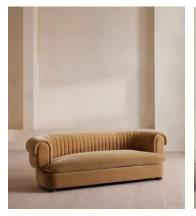

# Rava Three Seater Sofa, Velvet, Camel, US

\$3,990 Regular price \$3,392 Member price

A soft, rounded three-seater silhouette with a fluted backrest is fully upholstered in velvet.

Fully wrapped in velvet, the multi-functional Rava sofa is inspired by the social spaces in Soho House Nashville. Available fully formed or as separate modules, it pieces together with discrete crocodile clips to offer various seating arrangements to suit your own space.

### **Dimensions**

Dimensions: H74 x W231 x D102cm / H29 x W91 x D40"

Weight: 103kg / 227.1lbs

Packaged dimensions: H79 x W236 x D105cm / H31.1 x W92.9 x D41.3"

Packaged weight: 103kg / 227.1lbs

### **Details**

Arm height: 29.1"

Assembly required: No

Fabric: 85% Cotton, 15% Polyester (100% Cotton Pile)

Feet: Oak

**Filling**: Foam, feather and fiber **Frame**: Engineered Hardwood

Removable cushions: Yes
Removable legs: No