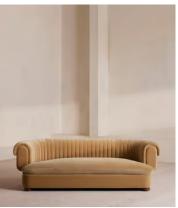

# Rava Three Seater Sofa, Velvet, Camel, US

\$3,990 Regular price \$3,392 Member price

A soft, rounded three-seater silhouette with a fluted backrest is fully upholstered in velvet.

Fully wrapped in velvet, the multi-functional Rava sofa is inspired by the social spaces in Soho House Nashville. Available fully formed or as separate modules, it pieces together with discrete crocodile clips to offer various seating arrangements to suit your own space.