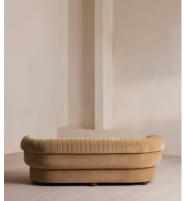

# Rava Three Seater Sofa, Velvet, Camel, US

\$3,990 Regular price \$3,392 Member price

A soft, rounded three-seater silhouette with a fluted backrest is fully upholstered in velvet.

Fully wrapped in velvet, the multi-functional Rava sofa is inspired by the social spaces in Soho House Nashville. Available fully formed or as separate modules, it pieces together with discrete crocodile clips to offer various seating arrangements to suit your own space.