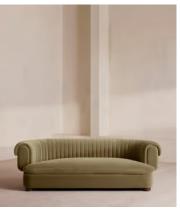

# Rava Three Seater Sofa, Velvet, Lichen, US

\$3,990 Regular price \$3,392 Member price

A soft, rounded three-seater silhouette with a fluted backrest is fully upholstered in velvet.

Fully wrapped in velvet, the multi-functional Rava sofa is inspired by the social spaces in Soho House Nashville. Available fully formed or as separate modules, it pieces together with discrete crocodile clips to offer various seating arrangements to suit your own space.

### **Details**

Arm height: 29.1"

Assembly required: No

Fabric: 85% Cotton, 15% Polyester (100% Cotton Pile)

Feet: Oak

Filling: Foam, feather and fiber
Frame: Engineered Hardwood
Removable cushions: Yes

Removable legs: No Seat depth: 28" Seat height: 16.9" Seat width: 67.7"