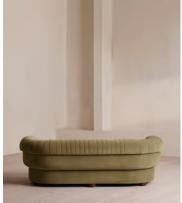

### **Dimensions**

Dimensions: H74 x W231 x D102cm / H29 x W91 x D40"

Weight: 103kg / 227.1lbs

Packaged dimensions: H79 x W236 x D105cm / H31.1 x W92.9 x D41.3"

Packaged weight: 103kg / 227.1lbs

### **Details**

Arm height: 29.1"

Assembly required: No

Fabric: 85% Cotton, 15% Polyester (100% Cotton Pile)

Feet: Oak

Filling: Foam, feather and fiber
Frame: Engineered Hardwood
Removable cushions: Yes

Removable legs: No Seat depth: 28" Seat height: 16.9" Seat width: 67.7"