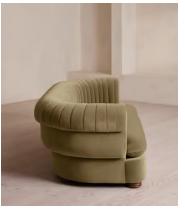

### **Dimensions**

Dimensions: H74 x W231 x D102cm / H29 x W91 x D40"

Weight: 103kg / 227.1lbs

Packaged dimensions: H79 x W236 x D105cm / H31.1 x W92.9 x D41.3"

Packaged weight: 103kg / 227.1lbs

### **Details**

Arm height: 29.1"

Assembly required: No

Fabric: 85% Cotton, 15% Polyester (100% Cotton Pile)

Feet: Oak

Filling: Foam, feather and fiber
Frame: Engineered Hardwood
Removable cushions: Yes

Removable legs: No Seat depth: 28" Seat height: 16.9" Seat width: 67.7"