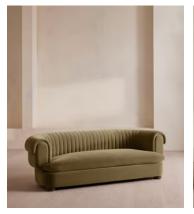

# Rava Three Seater Sofa, Velvet, Lichen, US

\$3,990 Regular price \$3,392 Member price

A soft, rounded three-seater silhouette with a fluted backrest is fully upholstered in velvet.

Fully wrapped in velvet, the multi-functional Rava sofa is inspired by the social spaces in Soho House Nashville. Available fully formed or as separate modules, it pieces together with discrete crocodile clips to offer various seating arrangements to suit your own space.

### **Details**

Arm height: 29.1"

Assembly required: No

Fabric: 85% Cotton, 15% Polyester (100% Cotton Pile)

Feet: Oak

Filling: Foam, feather and fiber
Frame: Engineered Hardwood
Removable cushions: Yes

Removable legs: No Seat depth: 28" Seat height: 16.9" Seat width: 67.7"